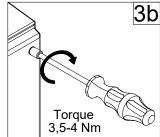

## **HDTB**



















Note: Do not remove, reposition, or perform any modification on the door profiles

Check the lid screws tightening torque and gasket position in order to rule out any risk to hygiene

WARNING: When mounting on or over a combustible surface, a floor plate of at least 1.43 mm galvanized or 1.6 mm uncoated steel extended at least 150 mm beyond the equipment on all sides must be installed.

WARNING: In order to maintain the environmental integrity of the enclosure, devices with the same environmental ratings shall be used to close openings in customized enclosure.

1 9885-0392-86, rev.0







## HDTB+BMP HDTB+ECFA