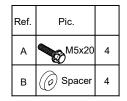

## **HDTB**



















Note: Do not remove, reposition, or perform any modification on the door profiles

Check the lid screws tightening torque and gasket position in order to rule out any risk to hygiene

WARNING: When mounting on or over a combustible surface, a floor plate of at least 1.43 mm galvanized or 1.6 mm uncoated steel extended at least 150 mm beyond the equipment on all sides must be installed.

WARNING: In order to maintain the environmental integrity of the enclosure, devices with the same environmental ratings shall be used to close openings in customized enclosure.

1 9885-0392-86, rev.0







## HDTB+BMP HDTB+ECFA