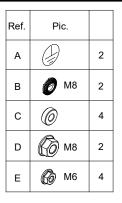

## **HDTB**



















Note: Do not remove, reposition, or perform any modification on the door profiles

Check the lid screws tightening torque and gasket position in order to rule out any risk to hygiene

WARNING: When mounting on or over a combustible surface, a floor plate of at least 1.43 mm galvanized or 1.6 mm uncoated steel extended at least 150 mm beyond the equipment on all sides must be installed.

WARNING: In order to maintain the environmental integrity of the enclosure, devices with the same environmental ratings shall be used to close openings in customized enclosure.

1 9885-0392-86, rev.0







## HDTB+BMP HDTB+ECFA