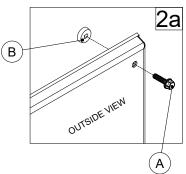

## **HDTB**

Note: Do not remove, reposition, or perform any modification on the door profiles

Check the lid screws tightening torque and gasket position in order to rule out any risk to hygiene

WARNING: When mounting on or over a combustible surface, a floor plate of at least 1.43 mm galvanized or 1.6 mm uncoated steel extended at least 150 mm beyond the equipment on all sides must be installed.