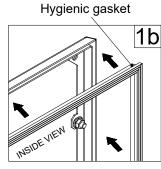

## **HDTB**

Note: Do not remove, reposition, or perform any modification on the door profiles

Check the lid screws tightening torque and gasket position in order to rule out any risk to hygiene

WARNING: When mounting on or over a combustible surface, a floor plate of at least 1.43 mm galvanized or 1.6 mm uncoated steel extended at least 150 mm beyond the equipment on all sides must be installed.