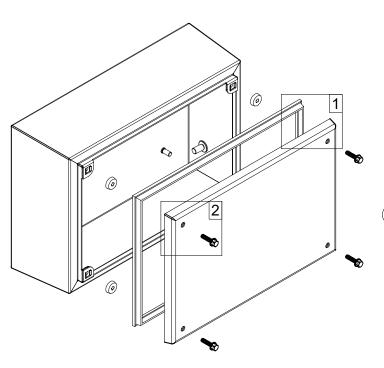

## **HDTB**

Note: Do not remove, reposition, or perform any modification on the door profiles

Check the lid screws tightening torque and gasket position in order to rule out any risk to hygiene

WARNING: When mounting on or over a combustible surface, a floor plate of at least 1.43 mm galvanized or 1.6 mm uncoated steel extended at least 150 mm beyond the equipment on all sides must be installed.