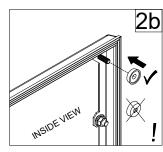

## **HDTB**

Note: Do not remove, reposition, or perform any modification on the door profiles

Check the lid screws tightening torque and gasket position in order to rule out any risk to hygiene

WARNING: When mounting on or over a combustible surface, a floor plate of at least 1.43 mm galvanized or 1.6 mm uncoated steel extended at least 150 mm beyond the equipment on all sides must be installed.