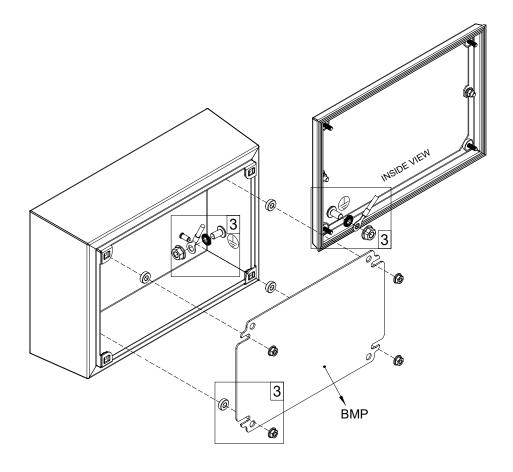

## **HDTB**



















Note: Do not remove, reposition, or perform any modification on the door profiles

Check the lid screws tightening torque and gasket position in order to rule out any risk to hygiene

WARNING: When mounting on or over a combustible surface, a floor plate of at least 1.43 mm galvanized or 1.6 mm uncoated steel extended at least 150 mm beyond the equipment on all sides must be installed.

WARNING: In order to maintain the environmental integrity of the enclosure, devices with the same environmental ratings shall be used to close openings in customized enclosure.

1 9885-0392-86, rev.0







## HDTB+BMP HDTB+ECFA