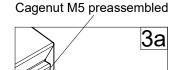

## **HDTB**



















Note: Do not remove, reposition, or perform any modification on the door profiles

Check the lid screws tightening torque and gasket position in order to rule out any risk to hygiene

WARNING: When mounting on or over a combustible surface, a floor plate of at least 1.43 mm galvanized or 1.6 mm uncoated steel extended at least 150 mm beyond the equipment on all sides must be installed.

WARNING: In order to maintain the environmental integrity of the enclosure, devices with the same environmental ratings shall be used to close openings in customized enclosure.

1 9885-0392-86, rev.0







## HDTB+BMP HDTB+ECFA