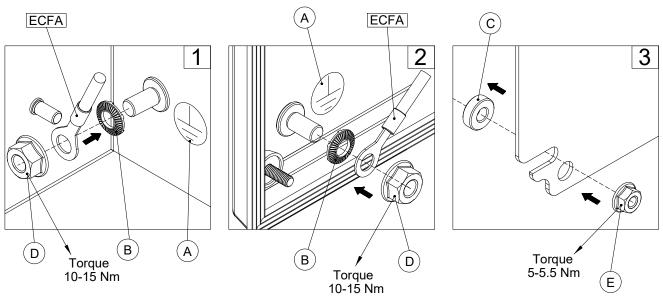

## **HDTB**



















Note: Do not remove, reposition, or perform any modification on the door profiles

Check the lid screws tightening torque and gasket position in order to rule out any risk to hygiene

WARNING: When mounting on or over a combustible surface, a floor plate of at least 1.43 mm galvanized or 1.6 mm uncoated steel extended at least 150 mm beyond the equipment on all sides must be installed.

WARNING: In order to maintain the environmental integrity of the enclosure, devices with the same environmental ratings shall be used to close openings in customized enclosure.

1 9885-0392-86, rev.0







## HDTB+BMP HDTB+ECFA