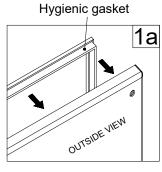

## **HDTB**

Note: Do not remove, reposition, or perform any modification on the door profiles

Check the lid screws tightening torque and gasket position in order to rule out any risk to hygiene

WARNING: When mounting on or over a combustible surface, a floor plate of at least 1.43 mm galvanized or 1.6 mm uncoated steel extended at least 150 mm beyond the equipment on all sides must be installed.