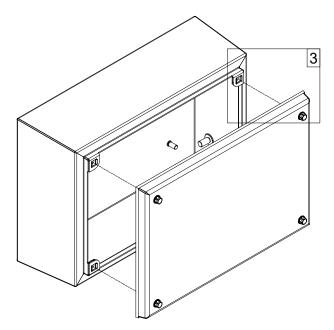

## **HDTB**



















Note: Do not remove, reposition, or perform any modification on the door profiles

Check the lid screws tightening torque and gasket position in order to rule out any risk to hygiene

WARNING: When mounting on or over a combustible surface, a floor plate of at least 1.43 mm galvanized or 1.6 mm uncoated steel extended at least 150 mm beyond the equipment on all sides must be installed.

WARNING: In order to maintain the environmental integrity of the enclosure, devices with the same environmental ratings shall be used to close openings in customized enclosure.

1 9885-0392-86, rev.0







## HDTB+BMP HDTB+ECFA