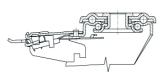

# Bracket description

### Standard duty bracket type NLX (max. carrying capacity 400 daN)

- 1) Plate: AISI 304 stainless steel
- 2) Fork: AISI 304 stainless steel
- 3) Ball Racing Ring: AISI 304 stainless steel
- 4) King Pin: incorporated in top plate and cold riveted
- 5) **Swivel actions**: double ring of greased balls **Fitting**: bolt hole

#### **Front-locking brake**

This brake fully locks wheel and castor rotation. Thanks to its optimised dimensions and fold-away pedal, the brake is easy to

engage and extremely compact.

The stainless steel spring has very high corrosion resistance.