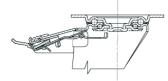

# Brake description

Diam. 80-150 mm

Diam. 150-200 mm

#### **Front-locking brake**

This brake fully locks wheel and castor rotation. Thanks to its optimised dimensions and fold-away pedal, the brake is easy to

engage and extremely compact.

The stainless steel spring has very high corrosion resistance.