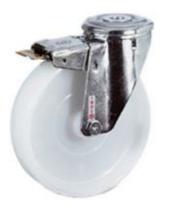

# SOLID POLYAMIDE 6 WHEELS SWIVEL BOLT HOLE BRACKET TYPE "NLX" WITH BRAKE

## Wheel description

**Tread**: solid polyamide 6 wheels. **Hub**: the hub is available with plain bearing and with stainless steel roller bearing.

### Standard duty bracket type NLX (max. carrying capacity 400 daN)

- 1) Plate: AISI 304 stainless steel
- 2) Fork: AISI 304 stainless steel
- 3) Ball Racing Ring: AISI 304 stainless steel
- 4) King Pin: incorporated in top plate and cold riveted
- 5) **Swivel actions**: double ring of greased balls **Fitting**: bolt hole