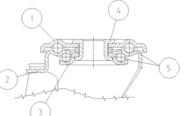

# Bracket description

### Standard duty bracket type NLX (max. carrying capacity 400 daN)

- 1) Plate: AISI 304 stainless steel
- 2) Fork: AISI 304 stainless steel
- 3) Ball Racing Ring: AISI 304 stainless steel
- 4) King Pin: incorporated in top plate and cold riveted
- 5) **Swivel actions**: double ring of greased balls **Fitting**: bolt hole