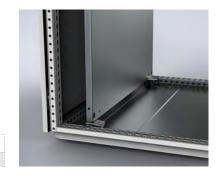

## Mounting plate adjustment brackets, MPD

**Description:** Brackets to adjust the mounting plate in depth by steps of 25 mm in the

enclosure frame.

Material: 3 mm zinc plated steel.

Pack quantity: 2 brackets with mounting accessories.

Item no.

MPD02