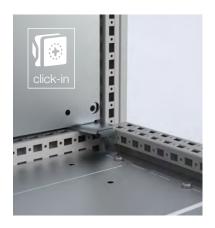

## Mounting plate brackets, MPA

**Description:** To fix mounting plates in the enclosure, including brackets for depth

adjustment in steps of 25 mm. Brackets are needed when an extra mounting plate is required or when the enclosure is ordered without

mounting plate (PE).

Material: 3 mm zinc plated steel.

Pack quantity: 2 top brackets, 2 bottom sliding brackets and 2 adjustment brackets with

mounting accessories.

Item no. MPA06