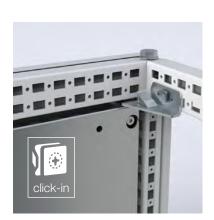

## Mounting brackets rear fixing, MPA

**Description:** To fix mounting plates in the enclosure, including brackets for depth

adjustment in steps of 25 mm. Brackets are needed when an extra mounting plate is required or when the enclosure is ordered without

mounting plate (PE).

Material: 3 mm zinc plated steel.

Pack quantity: 2 top brackets, 2 bottom sliding brackets and 2 adjustment brackets with

mounting accessories.

Item no.
MPA04