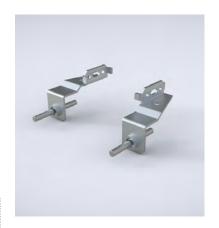

## Mounting plate back to back bracket kit, MPBB

**Description:** To mount two mounting plates back to back at any depth within the

enclosure's usable space, the position can be adjusted in steps of 25 mm. The space between the mounting plates is less than 10 mm,

maximizing the free usable space for customer use.

Material: 3 mm zinc plated steel.

Pack quantity: 2 top brackets, 4 side brackets, 4 bottom brackets with

mounting accessories.

Item no.

MPBB06