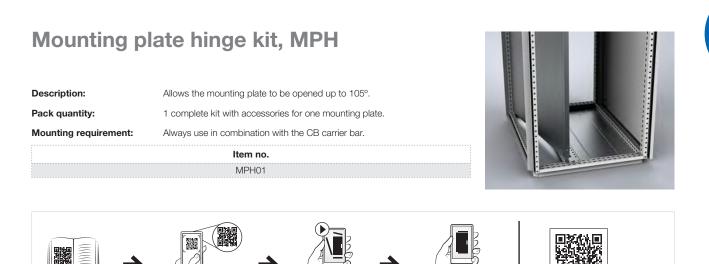

2000

2200

| Description:   | Covers the space between pairs of adjacent mounting plates to provide<br>a continuous working surface, when two enclosures are mounted<br>together. |          |
|----------------|-----------------------------------------------------------------------------------------------------------------------------------------------------|----------|
| Material:      | 2 mm zinc plated steel.                                                                                                                             |          |
| Pack quantity: | 1 plate with mounting accessories.                                                                                                                  |          |
| For enclosure  |