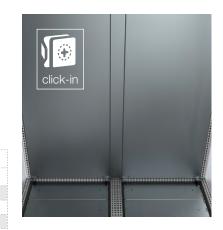

|          |
| Pack quantity: | 1 plate with mounting accessories.                                                                                                                  |          |
| For enclosure  |                                                                                                                                                     |          |
| Н              |                                                                                                                                                     | Item no. |
| 1800           |                                                                                                                                                     | MPF1800  |



For bayed configurations MPD02 must be used along with the fixation brackets supplied with the enclosure and mounting plate. MPA06 must be used if the enclosure comes without fixation brackets. MPF cannot be used with mounting plates if they are installed in the most rear positon.



MPF2000

MPF2200