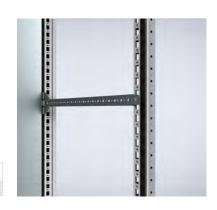

## Mounting plate fixing bracket, MPE

**Description:** For extra support of the mounting plate in the middle, in addition to the

normal top and bottom fixing.

Material: 3 mm zinc plated steel.

Pack quantity: 10 pieces.

**Mounting requirement:** Add CMB profiles.

| Item no. |
|----------|
| MPE10    |