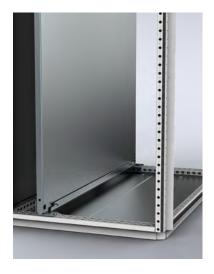

## Transversal sliding profiles, MTS

**Description:** To be used when installing a wide mounting plate.

Adjustable in depth in steps of 25 mm.

Material: 3 mm zinc plated steel.

**Pack quantity:** 2 profiles with mounting accessories.

| - | For enclosure |          |
|---|---------------|----------|
|   | W             | Item no. |
|   | 500           | MTS500   |
|   | 600           | MTS600   |
|   | 800           | MTS800   |
|   | 1000          | MTS1000  |
|   | 1200          | MTS1200  |
|   | 1600          | MTS1600  |
|   |               |          |