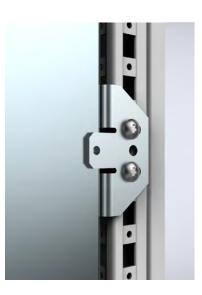

# Flush mounting plate fixing bracket, MPEF

### Description:

For extra fixing of a heavily equipped mounting plate in the far rear position. Mounted directly to the enclosure frame for extra stability. Easy mounting without drilling. Can be fixed from the front even after the mounting plate is already in position. The combination with an MPR profile is advised.

| Material:      | 3 mm zinc plated steel.                       |  |
|----------------|-----------------------------------------------|--|
| Pack quantity: | 10 pieces with mounting accessories. Item no. |  |
|                |                                               |  |
| MPEF10         |                                               |  |