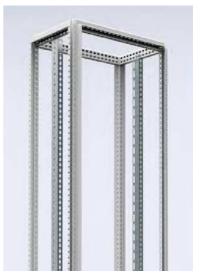

#### Height profiles, HP

1600

1800

2000

2200

600

800

| Pack quantity: | 2 profiles with mounting accessories. |          |  |
|----------------|---------------------------------------|----------|--|
| For enclosure  |                                       |          |  |
| H              |                                       | Item no. |  |