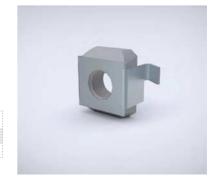

# Cage nuts, CNM

#### Description:

Cage nuts designed for universal use on the enclosure frame profiles and the profiles system.

| Pack quantity: | 50 pieces. |
|----------------|------------|
|----------------|------------|