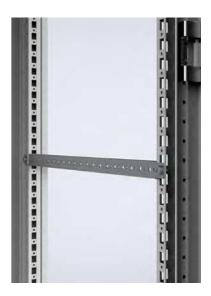

### Side mounting bars, CMB

| Description:   | For fixing cables, cable guides, etc, in the depth or the width of an enclosure. |  |          |
|----------------|----------------------------------------------------------------------------------|--|----------|
| Material:      | 2 mm zinc plated steel.                                                          |  |          |
| Pack quantity: | 20 profiles with mounting accessories.                                           |  |          |
| For enclos     | sure                                                                             |  |          |
| W/D            |                                                                                  |  | Item no. |
| 300            |                                                                                  |  | CMB302   |
| 400            |                                                                                  |  | CMB402   |
| 500            |                                                                                  |  | CMB502   |