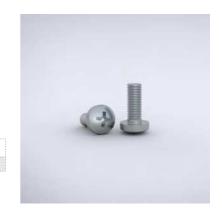

### Front Phillips screws, CHS

**Description:** For the mounting of front closing panels (PAC/PAL) or shelves on to the

19" profiles. To be used in combination with plastic washer PW6.

Length:16 mm.Pack quantity:50 pieces.

| Thread | ltem no. |
|--------|----------|
| M6     | CHS616   |