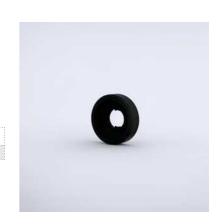

## Plastic washers, PW

**Description:** Plastic washer for the M6 front Phillips screws (CHS).

To prevent damaging the front of the patch panels.

Pack quantity: 50 pieces.

| Item no. |
|----------|
| PW6      |