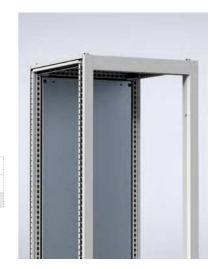

## Front frame cover, FFC

**Description:** To cover the framework around the door aperture on 600 mm wide

data-telecom enclosures, when a door is not fitted.

Material: 1.75 mm steel plate.

Finish: RAL 7035 structured powder coating.

Pack quantity: 1 set with mounting accessories.

| For enclosure |     |          |           |
|---------------|-----|----------|-----------|
| Н             | W   | Height U | ltem no.  |
| 2000          | 600 | 42       | FFC2006R5 |