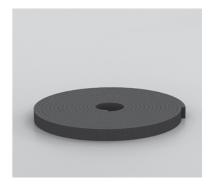

## Separation plate gasket, SPDG

| Pack quantity: | 6 m.                                                                           |
|----------------|--------------------------------------------------------------------------------|
| Material:      | Neoprene 5x15/20.                                                              |
| -              | To obtain IP 43   TYPE 1 sealing in combination with the separation plate SPD. |

SPDG01