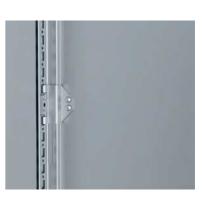

## Separation plate brackets, CCJ

## **Description:**

Mounted to the enclosure's frame. Can be used on both vertical and the horizontal profiles. 3 mm zinc plated steel.

Material: Pack quantity:

12 brackets with mounting accessories.

Item no. CCJ12