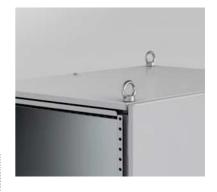

## Lifting eye bolts, LE

| Description:   | Mounts directly to the frame corner pieces of the enclosure for when lifting operations are required. Complies with DIN 580 lifting requirements. M12 thread. |          |
|----------------|---------------------------------------------------------------------------------------------------------------------------------------------------------------|----------|
| Maximum load:  | 3400N per lifting eye with max angle of 45°. Please follow Eldon lifting instructions.                                                                        |          |
| Pack quantity: | 4 pieces.                                                                                                                                                     |          |
|                | Description                                                                                                                                                   | Item no. |
|                | Lifting eyes                                                                                                                                                  | LE9304   |
|                | Lifting eyes SS                                                                                                                                               | LE9304SS |