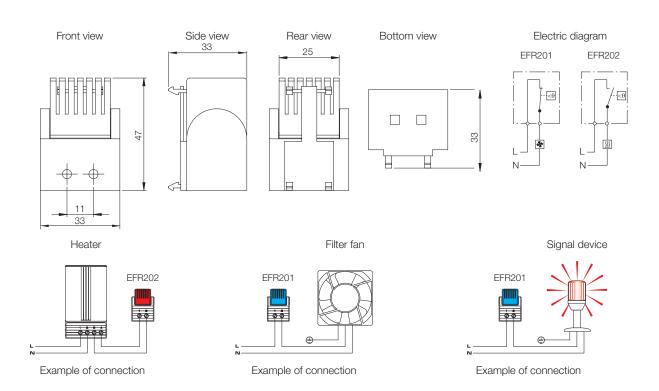

## Fix Thermostat, EFR

| Description            | Pre-set (°C)                                                                                                                                                                                                                                                                                                                  | Item no |  |
|------------------------|-------------------------------------------------------------------------------------------------------------------------------------------------------------------------------------------------------------------------------------------------------------------------------------------------------------------------------|---------|--|
| Pack quantity:         | 1 piece.                                                                                                                                                                                                                                                                                                                      |         |  |
| Finish:                | Light grey.                                                                                                                                                                                                                                                                                                                   |         |  |
| Approvals:             | CE, EAC, cULus_UL Listed.                                                                                                                                                                                                                                                                                                     |         |  |
| Protection:            | IP 20.                                                                                                                                                                                                                                                                                                                        |         |  |
| Connection:            | 2 pole terminal for 2.5 mm <sup>2</sup> , torque 0.8Nm max.                                                                                                                                                                                                                                                                   |         |  |
| Service life:          | > 100,000 cycles.                                                                                                                                                                                                                                                                                                             |         |  |
| Operating temperature: | -40 to +80°C.                                                                                                                                                                                                                                                                                                                 |         |  |
| Switch capacity:       | 250V AC, 5 (1.6)A. 120V AC, 10 (2) A. 24V DC, 30W. Value in brackets for inductive load. Max. starting current of 16 A (AC) for 10 seconds.                                                                                                                                                                                   |         |  |
| Material:              | Plastic according to UL94 V-0.                                                                                                                                                                                                                                                                                                |         |  |
| Description:           | Pre-set thermostats to manage temperature in panels. Sensor element<br>thermostatic bimetal. Red one (EFR202) with a normally closed contact<br>for regulating heaters. Blue one (EFR201) with a normally opened<br>contact for regulating cooling devices or signal devices. Mounting clip<br>for 35 mm DIN rail (EN 60715). |         |  |
|                        |                                                                                                                                                                                                                                                                                                                               |         |  |