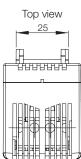

35 mm DIN rail (EN 60715).

Material: Plastic according to UL94 V-0.

**Setting range:** 0°C to 60°C. Switching temperature difference less than 7°K,

and switching point tolerance  $\pm 4^{\circ}\text{K}.$ 