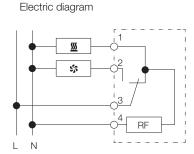

## Thermostat, ETR

**Description:** Thermostat with NC/NO contacts to manage temperature in panels.

ETR202 with a normally closed contact for regulating heaters. ETR201 with a normally open contact for regulating cooling devices or signal devices. Sensor element thermostatic bimetal. Mounting clip for