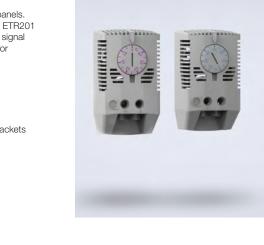

## Thermostat, ETR

**Description:** Thermostat with NC/NO contacts to manage temperature in panels.

ETR202 with a normally closed contact for regulating heaters. ETR201 with a normally open contact for regulating cooling devices or signal devices. Sensor element thermostatic bimetal. Mounting clip for