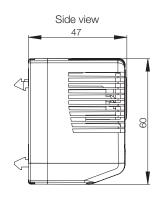

35 mm DIN rail (EN 60715).

Material: Plastic according to UL94 V-0.

**Setting range:** 0°C to 60°C. Switching temperature difference less than 7°K,

and switching point tolerance  $\pm 4^{\circ}\text{K}.$ 