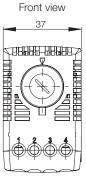

35 mm DIN rail (EN 60715).

Material: Plastic according to UL94 V-0.

**Setting range:** 0°C to 60°C. Switching temperature difference less than 7°K,

and switching point tolerance  $\pm 4^{\circ}\text{K}.$ 