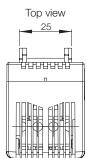

## Thermostat, ETR200

**Description:** Thermostat with changeover contact to manage any kind of device,

heater or cooling. Sensor element thermostatic bimetal. Mounting clip

for 35 mm DIN rail (EN 60715).

Material: Plastic according to UL94 V-0.

Setting range: 0°C to 60°C. Switching temperature difference less than 3°K,

and switching point tolerance ±3°K.

**Switch capacity:** NC contact, 100-250V AC, 10(2)A. NO contact, 100-250V AC, 5(2)A,

for 230V AC operation only. 24V DC, 30W. Value in brackets

for inductive load.

Operating temperature:  $-40 \text{ to } +80^{\circ}\text{C}$ . Service life: > 100,000 cycles.

**Connection:** Screw terminal for cable (0.5 to 2.5 mm<sup>2</sup>).

Protection: IP 20.

Approvals: CE, EAC, cULus\_UL Listed.

Finish: RAL 7035.

Pack quantity: 1 piece.

Item no.
ETR200