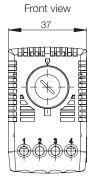

## Thermostat, ETR200

**Description:** Thermostat with changeover contact to manage any kind of device,

heater or cooling. Sensor element thermostatic bimetal. Mounting clip

for 35 mm DIN rail (EN 60715).

Material: Plastic according to UL94 V-0.

Setting range: 0°C to 60°C. Switching temperature difference less than 3°K,

and switching point tolerance ±3°K.

**Switch capacity:** NC contact, 100-250V AC, 10(2)A. NO contact, 100-250V AC, 5(2)A,

for 230V AC operation only. 24V DC, 30W. Value in brackets

for inductive load.

Operating temperature:  $-40 \text{ to } +80^{\circ}\text{C}$ . Service life: > 100,000 cycles.

**Connection:** Screw terminal for cable (0.5 to 2.5 mm<sup>2</sup>).

Protection: IP 20.

Approvals: CE, EAC, cULus\_UL Listed.

Finish: RAL 7035.

Pack quantity: 1 piece.

Item no.
ETR200