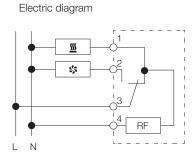

## Thermostat, ETR200

**Description:** Thermostat with changeover contact to manage any kind of device,

heater or cooling. Sensor element thermostatic bimetal. Mounting clip

for 35 mm DIN rail (EN 60715).

Material: Plastic according to UL94 V-0.

Setting range: 0°C to 60°C. Switching temperature difference less than 3°K,

and switching point tolerance ±3°K.

**Switch capacity:** NC contact, 100-250V AC, 10(2)A. NO contact, 100-250V AC, 5(2)A,

for 230V AC operation only. 24V DC, 30W. Value in brackets

for inductive load.

Operating temperature:  $-40 \text{ to } +80^{\circ}\text{C}$ . Service life: > 100,000 cycles.

**Connection:** Screw terminal for cable (0.5 to 2.5 mm<sup>2</sup>).

Protection: IP 20.

Approvals: CE, EAC, cULus\_UL Listed.

Finish: RAL 7035.

Pack quantity: 1 piece.

Item no.
ETR200