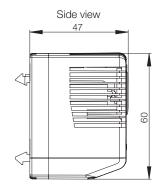

## Thermostat, ETR200

**Description:** Thermostat with changeover contact to manage any kind of device,

heater or cooling. Sensor element thermostatic bimetal. Mounting clip

for 35 mm DIN rail (EN 60715).

Material: Plastic according to UL94 V-0.

Setting range: 0°C to 60°C. Switching temperature difference less than 3°K,

and switching point tolerance ±3°K.

**Switch capacity:** NC contact, 100-250V AC, 10(2)A. NO contact, 100-250V AC, 5(2)A,

for 230V AC operation only. 24V DC, 30W. Value in brackets

for inductive load.

Operating temperature:  $-40 \text{ to } +80^{\circ}\text{C}$ . Service life: > 100,000 cycles.

**Connection:** Screw terminal for cable (0.5 to 2.5 mm<sup>2</sup>).

Protection: IP 20.

Approvals: CE, EAC, cULus\_UL Listed.

Finish: RAL 7035.

Pack quantity: 1 piece.

Item no.
ETR200