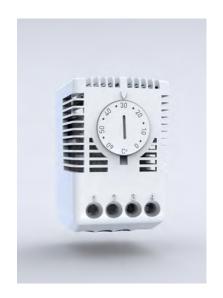

## Thermostat, ETR200

**Description:** Thermostat with changeover contact to manage any kind of device,

heater or cooling. Sensor element thermostatic bimetal. Mounting clip

for 35 mm DIN rail (EN 60715).

Material: Plastic according to UL94 V-0.

Setting range: 0°C to 60°C. Switching temperature difference less than 3°K,

and switching point tolerance ±3°K.

**Switch capacity:** NC contact, 100-250V AC, 10(2)A. NO contact, 100-250V AC, 5(2)A,

for 230V AC operation only. 24V DC, 30W. Value in brackets

for inductive load.

Operating temperature:  $-40 \text{ to } +80^{\circ}\text{C}$ . Service life: > 100,000 cycles.

**Connection:** Screw terminal for cable (0.5 to 2.5 mm<sup>2</sup>).

Protection: IP 20.

Approvals: CE, EAC, cULus\_UL Listed.

Finish: RAL 7035.

Pack quantity: 1 piece.

Item no.
ETR200