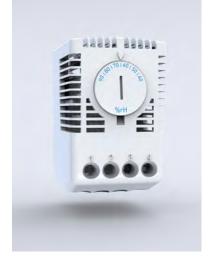

## Hygrostat, ETF200

| Description:           | Mechanical hygrostat designed to control heaters when the pre-set or fixed relative humidity is exceeded. The relative humidity must be kept above the dew point to prevent condensation and corrosion inside the enclosure. Mounting clip for 35 mm DIN rail (EN 60715). |
|------------------------|---------------------------------------------------------------------------------------------------------------------------------------------------------------------------------------------------------------------------------------------------------------------------|
| Material:              | Plastic according to UL94 V-0                                                                                                                                                                                                                                             |
| Switch capacity:       | 250V AC, 5A. DC, 20W, (30W ETF2000).                                                                                                                                                                                                                                      |
| Operating temperature: | 0°C to +60°C.                                                                                                                                                                                                                                                             |
| Service life:          | > 50,000 cycles.                                                                                                                                                                                                                                                          |
| Connection:            | 2 pole terminal for 2.5 mm <sup>2</sup> .                                                                                                                                                                                                                                 |
| Protection:            | IP 20.                                                                                                                                                                                                                                                                    |
| Approvals:             | CE, EAC, cULus_UL Listed.                                                                                                                                                                                                                                                 |
| Finish:                | RAL 7035.                                                                                                                                                                                                                                                                 |
| Pack quantity:         | 1 piece.                                                                                                                                                                                                                                                                  |
| <b>.</b>               | <b>A</b> 11' 11                                                                                                                                                                                                                                                           |

| Description          | Setting range | Item no. |
|----------------------|---------------|----------|
| Pre-set hygrostat    | 65%           | ETF200   |
| Adjustable hygrostat | 40% to 90%    | ETF2000  |