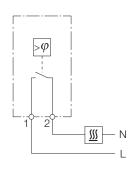

|
| <b>.</b>               | <b>A</b> 11' 11                                                                                                                                                                                                                                                           |



| Description          | Setting range | Item no. |
|----------------------|---------------|----------|
| Pre-set hygrostat    | 65%           | ETF200   |
| Adjustable hygrostat | 40% to 90%    | ETF2000  |

## ETF200 / ETF2000



Top view



Side view

## ETF200 Electric diagram



ETF2000 Electric diagram