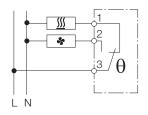

|
| <b>.</b>               | <b>A</b> 11' 11                                                                                                                                                                                                                                                           |



| Description          | Setting range | Item no. |
|----------------------|---------------|----------|
| Pre-set hygrostat    | 65%           | ETF200   |
| Adjustable hygrostat | 40% to 90%    | ETF2000  |

## ETF200 / ETF2000



Top view



Side view

## ETF200 Electric diagram



ETF2000 Electric diagram