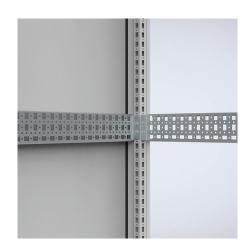

## **CONNECT AND PROTECT**

**Description:** Universal profile for both depth and width fitting on the 25 mm DIN hole pattern on the enclosure frame. The 75 mm wide profile is equipped with three rows of holes of which one is turned  $90^{\circ}$ . This makes it possible to mount the CLPO profiles in both directions. The CLPO increases the useful space by 25 mm.