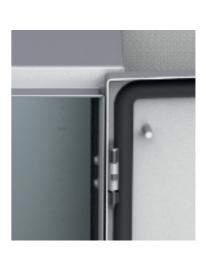

## Hinges, MMH

Description: Door hinges that allow the door to open 180°. Machining is required.

Material: Zinc plated steel.

Pack quantity: Hinges with mounting accessories.

| For enclosure |          |
|---------------|----------|
| Н             | Item no. |
| ≤ 800 mm      | MMH02    |
| >800 mm       | MMH03    |