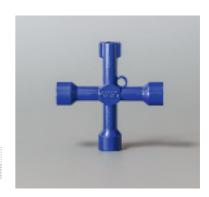

## Multi key, LSMK

Multi-Key function with Eldon logo and a different key in every end: double-bit 5 mm, square 8 mm, triangle 8 mm and a standard hexagonal adaptor to use with the screw ends. Description:

Material: Pack quantity: 1 piece.

|  | Item no. |
|--|----------|
|  | LSMK01   |