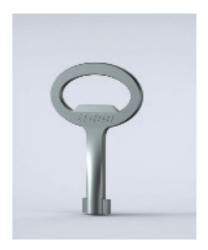

## Keys, LSK

Description: Key with Eldon logo. Easy to use design, providing a good grip.

Pack quantity: 1 piece.

| Description     | Material | ltem no. |
|-----------------|----------|----------|
| Double-bit 3 mm | Plastic  | LSK502   |
| Double-bit 3 mm | Metalic  | LSK503   |
| Double-bit 5 mm | Metalic  | LSK505   |
| Square 7 mm     | Metalic  | LSK523   |
| Square 8 mm     | Metalic  | LSK524   |
| Triangle 7 mm   | Metalic  | LSK526   |
| Triangle 8 mm   | Metalic  | LSK527   |