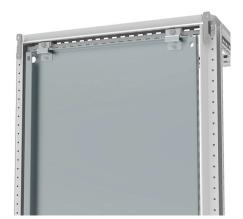

**Description:** To fix mounting plates to the enclosure from rear. The kit includes brackets for fixing the mounting plate flush with the enclosure frame or set back behind the enclosure frame, adding +20mm of useful depth for mounting components. These brackets are needed when rear fixation is required or when the enclosure is ordered without the mounting plate (PE) as an alternative to MPA06/MPA04. Unmounting from both the front and rear is possible.

Material: 3 mm zinc plated steel.

**Pack quantity:** 2 top brackets, 2 bottom brackets, 2 brackets for flushing the mounting plate with the frame and 2 brackets for setting the mounting plate back behind the frame with mounting accessories.