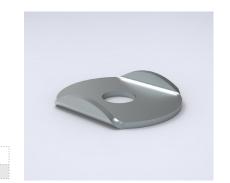

### Rear busbar support fixation, MSBF

Description: Saddle to fix the bars to the rear busbar support, with its special

design helps us to fix properly the bars to the support. The bolts, washers and nuts must be ordered separately.

Material: 2 mm zinc plated steel.

Delivery: 20 pieces.

|  | Item no. |
|--|----------|
|  | MSBF20   |