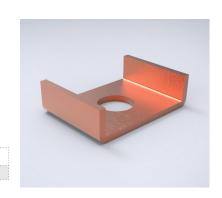

## Holder for busbar connection, MSBH

Cooper holder for busbar connection, which guarantee a perfect Description:

connection between main busbar and secondary busbar.

Material: 2 mm cooper. Delivery: 20 pieces.

|  | Item no. |
|--|----------|
|  | MSBH20   |