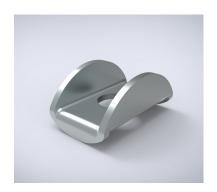

### Saddle for busbar connection, MSBC

Description: Saddle to make the bars connection, with its special design

helps us to make the bars connection properly, making it easier. The bolts, washers and nuts must be operated separately.

2 mm zinc plated steel. Material:

Delivery: 20 pieces.

|  | Item no. |
|--|----------|
|  | MSBC20   |