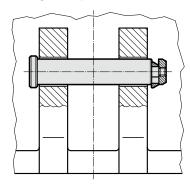

### Mounting example

### Note:

It is important to ensure that there is safety clearance on both outer sides of the cast cheeks and that there is room for installation on one side. The lifting bolt must always be introduced from the outside of the tool towards the middle.