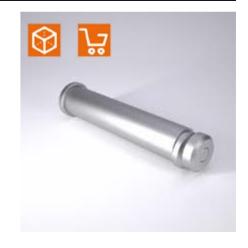

# **DIE LIFTING BOLT WITH SAFETY RING, VDI 3366**

## 2132.10. Die lifting bolt with safety ring, VDI 3366

max. carrying capacity (2 lifting Order No 2132.10.032 flanges) [kg]\* 6,400 2132.10.040 2132.10.050 10,000 16,000 2132.10.063 2132.10.076 25,000 