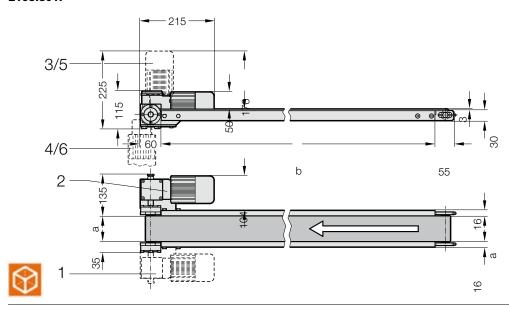

# 2195.301. Conveyor belt, electrically contolled

| b   | 500 | 750 | 1,000 | 1,250 | 1,500 | 1,750 | 2,000 | 2,250 | 2,500 |
|-----|-----|-----|-------|-------|-------|-------|-------|-------|-------|
| а   |     |     | ·     | ·     | ·     | ·     | ·     | ·     | ·     |
| 30  | •   | •   | •     | •     | •     | •     | •     | •     | •     |
| 50  | •   | •   | •     | •     | •     | •     | •     | •     | •     |
| 75  | •   | •   | •     | •     | •     | •     | •     |       |       |
| 100 | •   | •   | •     | •     | •     | •     | •     |       |       |
| 125 | •   | •   | •     | •     | •     |       |       |       |       |
| 150 | •   | •   | •     | •     | •     |       |       |       |       |
| 175 | •   | •   | •     | •     |       |       |       |       | _     |
| 200 | •   | •   | •     | •     |       |       |       |       |       |
| 225 | •   | •   | •     |       |       |       |       |       |       |
| 250 | •   | •   | •     |       |       |       |       |       |       |
| 275 | •   | •   | -     | -     | -     | -     | -     | -     |       |
| 300 | •   | •   |       |       |       |       |       |       |       |

# Belt load:

| Belt width a | kg per meter conveyed |  |
|--------------|-----------------------|--|
| 30- 50- 75   | 4                     |  |
| 100-125-150  | 7                     |  |
| 175-200-225  | 10                    |  |
| 250-275-300  | 15                    |  |

# Ordering Code (example):

| Conveyor belt, electrically contolled |             | = 2195. |                 |         |  |  |  |  |
|---------------------------------------|-------------|---------|-----------------|---------|--|--|--|--|
| Typ 301                               |             | =       | 301.            |         |  |  |  |  |
| Belt width                            | a = 100 mm  | =       | 100.            |         |  |  |  |  |
| Nominal belt length                   | b = 1750 mm | =       | 17              | 50.     |  |  |  |  |
| Belt speed                            |             | =       |                 | 1       |  |  |  |  |
| Motor voltage 400 V                   |             | =       |                 | 3       |  |  |  |  |
| Motor position                        |             | =       |                 | 1       |  |  |  |  |
| Motor controller                      |             | =       |                 | 1       |  |  |  |  |
| Order No.                             |             | = 219   | 95.301. 100. 17 | 50.1311 |  |  |  |  |