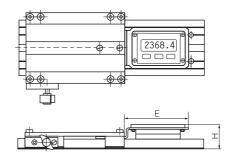

# Dimensions [mm]

| Part No.           | For DryLin <sup>®</sup> dimension  ▶ Page 63.9 | H<br>[mm] | E<br>[mm] |
|--------------------|------------------------------------------------|-----------|-----------|
| WKM-10-80-15-01-L  | WK-10-80-15-01                                 | 36        | 93        |
| WKM-10-80-15-01-R  | WK-10-80-15-01                                 | 36        | 93        |
| WKM-20-80-15-01-L  | WK-20-80-15-01                                 | 40        | 93        |
| WKM-20-80-15-01-LR | WK-20-80-15-01                                 | 40        | 93        |