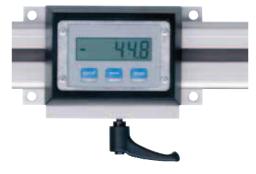

### Type series WKM-11

# Dimensions [mm]

|           | - | -    |      |      |      |      |      |      |      |      |      |      |      |    |    |
|-----------|---|------|------|------|------|------|------|------|------|------|------|------|------|----|----|
| Part No.  |   | L    | C4   | C5   | a1   | C2   | A2   | K1   | С    | Α    | Н    | S    | Cm   | Hm | kz |
|           |   | Max. |      |      |      |      |      |      |      |      |      |      |      |    |    |
|           |   | [mm] |    |    |
| WKM-11-40 |   | 2000 | 40   | 20   | 18   | 120  | 80   | 8,6  | 133  | 73   | 24   | 8    | 100  | 54 | 82 |