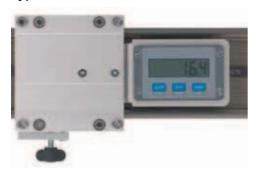

# DryLin® W | Digital cable-free measuring systems WKM

The DryLin® WKM measuring systems are battery powered. The integrated battery guarantees a perennial operating time. Thereby a virtually absolute distance measurement is possible. Magnetic tapes serve as standard. The position value is displayed by means of 5-digit LC display.

LCD Display: Repeat accuracy: ±1 Digit

- Absolute and incremental measuring method
- Flexible and mobile use
- Variable zero point
- Carriage clampable via friction closure
- Display optionally right (R) or left (L) of guide carriage

# Type series WKM-10 and -20

For the type series 10 and 20 the rails are fixed and the measuring carriage is movable.