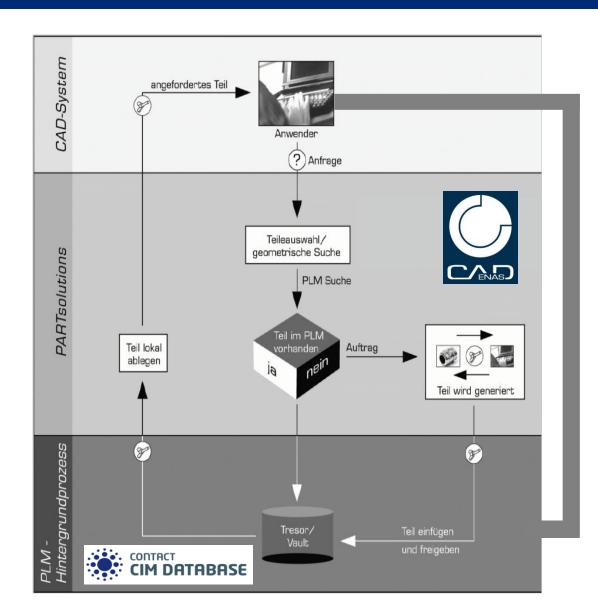

#### New/Re-utilization of purchase parts

When utilizing new purchase parts, the construction engineer operates in his usual way, necessary material master files are being created via PDM in ERP and returned to PARTsolution.

The search for known purchase parts is possible in both systems: (PARTSolution and CIM DATABASE)

The solution supports
MULTI CAD environments by
standard interfaces.

PARTsolution can be integrated via CIM DATASE into the ERP systems by standard interfaces.

Due to the numerous Query-Mechanism in PARTsolution and CIM DATABASE a total transparency of the complete parts list of the company is available for the construction engineer