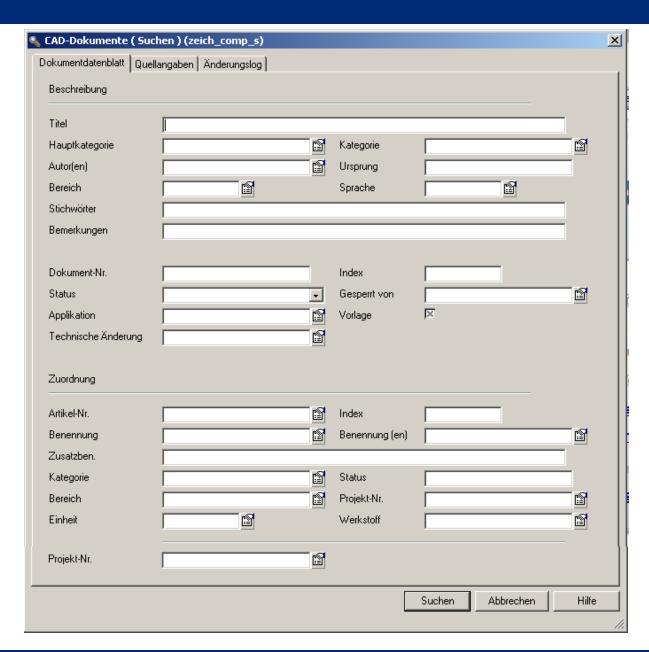

### **Example for Master data of a CAD Model**

Masterdata/(Templates) are object addicted and can contain different information.

Standard objects:
CAD Documents
Project Documents
Requirements
Masterdata
etc.

Extension of templates is variable.

By acquired knowledge objects can refer to each other.