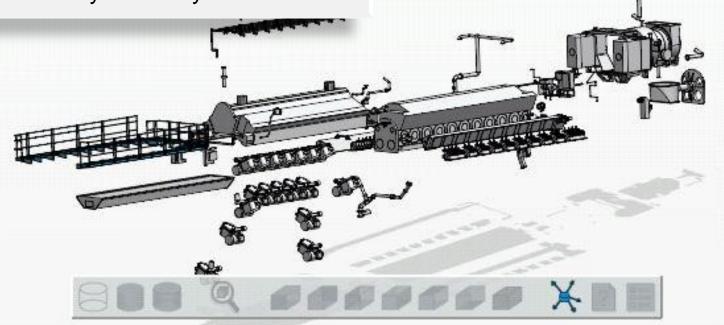

## MAN Diesel Engine Viewer Engine room study

< 11 >

Arrangement: Study diesel-electric drive for a 1100TEU container vessel

MAN Diesel & Turbo MAN Diesel Engine Viewer © MAN Diesel & Turbo 09.02.2011

MAN 3D Viewer family of MDT