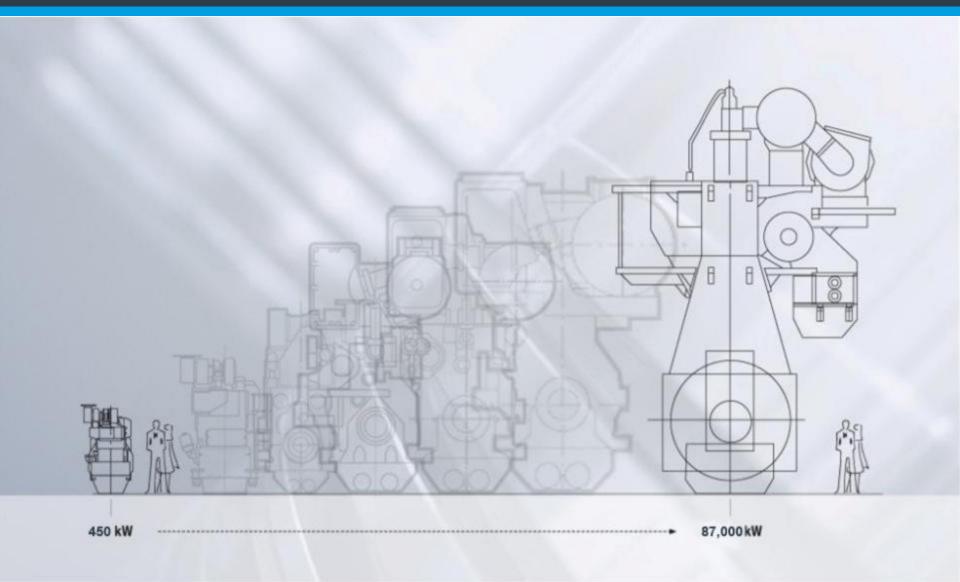

### Engines & Marine Systems

< 8 >

- 2-stroke and 4-stroke engines for marine applications
- Output range from 450 kW to 87,000 kW (Low Speed)
- Gensets from 450 kW to 11,200 kW
- Fuels: diesel, bio-fuels, heavy-fuel oil, gas/dual fuel
- Complete propulsion packages
- Axial and radial turbochargers for 2-stroke and 4-stroke engines, injection systems