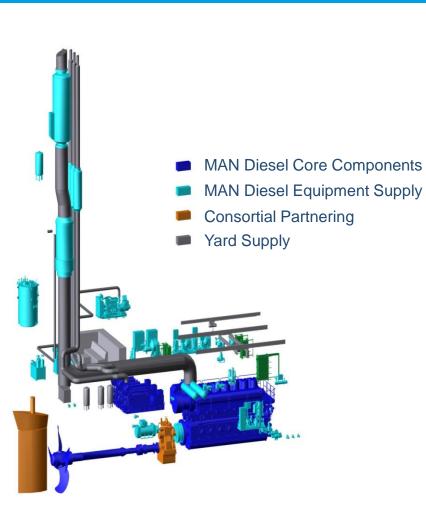

## **Areas of activity**

Marine Systems Engineering

<9>

MAN Diesel & Turbo

MAN Diesel Engineering Service

Yards and Ship designer ask for 3D light weight shape models for engines, gensets, propulsion trains and equipment

needed

for rapid prototype design of engine room arrangements

**MAN Diesel Engine Viewer** MAN Diesel & Turbo

## MAN Diesel Engine Viewer Engine room study

< 11 >

Arrangement: Study diesel-electric drive for a 1100TEU container vessel

MAN Diesel & Turbo MAN Diesel Engine Viewer © MAN Diesel & Turbo 09.02.2011

MAN 3D Viewer family of MDT