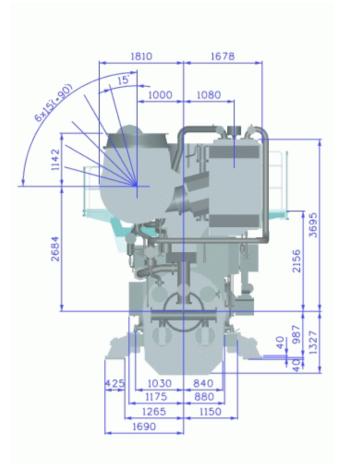

sel Engine Viewer** MAN Diesel & Turbo

## MAN Diesel Engine Viewer Engine room study



< 11 >

Arrangement: Study diesel-electric drive for a 1100TEU container vessel



MAN Diesel & Turbo MAN Diesel Engine Viewer © MAN Diesel & Turbo 09.02.2011

MAN 3D Viewer family of MDT





000

## **MAN Diesel Engine Viewer** Agenda



MAN Engine Viewer

Functions and purpose

Viewer since 2003 (MDT)

Assets and drawbacks

Viewer new generation (MDT/Cadenas)

Assets and drawbacks

Viewer next generation

Scope and demands



< 13 >







**MAN Diesel Engine Viewer** 

09.02.2011

# MAN Diesel Engine Viewer MAN Engine Viewer



< 15 >

### Engine nozzle-information



MAN Diesel Engine Viewer © MAN Diesel & Turbo 09.02.2011

## MAN Diesel Engine Viewer Drawings



## Preliminary outline drawing





## **MAN Diesel Engine Viewer** Drawbacks



- Excessive efforts for modelling and pre configuration
- Selective predefined configs only
- Import problems for other CAD
- File size after conversion
- Only few neutral formats reliable
- No native formats for ship design
- No professional CAD format service





## Experience



#### **Experience with neutral CAD formats**

MAN Diesel & Turbo can only focus on a small no of neutral export formats

Model validation of converted CAD formats within MAN IT Environment not affordable

Experience regarding quality of conversion and import within customer environment sporadically

#### **Customers demand**

Full range of engine application portfolio for fast download (24/7)

Small size of 3D light shape models as native customer specific format