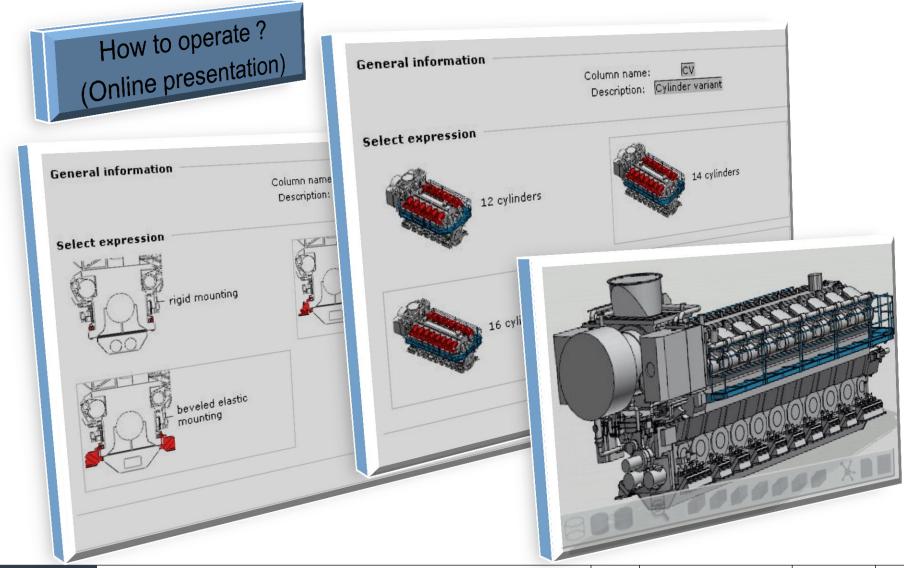

# Online GUI with Cadenas PARTSolution – adopted to MDT specification

○ ○ ● © MAN Diesel & Turbo | 09.02.2011 | < 20 >

- All configuration variants ready for download
- Reasonable effort for modelling
- No MAN effort for pre configuration
- Almost all neutral formats available
- Native formats for shipyards CAD
- Compressed file size in CAD
- Professional CAD format service (Cadenas)

#### **Drawbacks**

MAN Diesel & Turbo

- Long run time for online conversion
- GUI for CAD professionals
- To complex for quick selection
- Extended requirements for server performance

Modelling in Cadenas system only