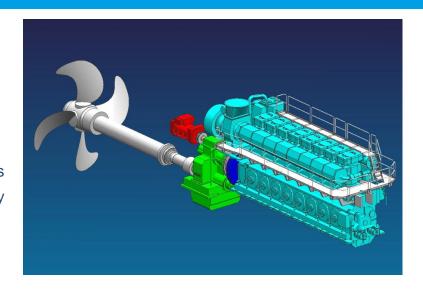

### Engines & Marine Systems

< 8 >

- 2-stroke and 4-stroke engines for marine applications
- Output range from 450 kW to 87,000 kW (Low Speed)
- Gensets from 450 kW to 11,200 kW
- Fuels: diesel, bio-fuels, heavy-fuel oil, gas/dual fuel
- Complete propulsion packages
- Axial and radial turbochargers for 2-stroke and 4-stroke engines, injection systems

## MAN Diesel Engine Viewer Engine room study

< 11 >

Arrangement: Study diesel-electric drive for a 1100TEU container vessel

MAN Diesel & Turbo MAN Diesel Engine Viewer © MAN Diesel & Turbo 09.02.2011

MAN 3D Viewer family of MDT