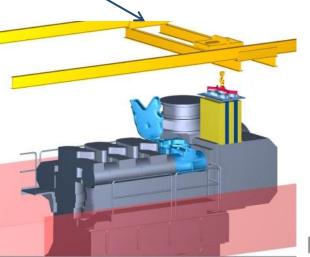

## **Areas of activity**

Marine Systems Engineering

<9>

MAN Diesel & Turbo

MAN Diesel Engineering Service

Yards and Ship designer ask for 3D light weight shape models for engines, gensets, propulsion trains and equipment

needed

for rapid prototype design of engine room arrangements

**MAN Diesel Engine Viewer** MAN Diesel & Turbo