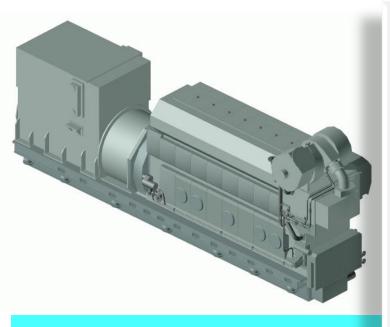

### Engines & Marine Systems

< 8 >

- 2-stroke and 4-stroke engines for marine applications
- Output range from 450 kW to 87,000 kW (Low Speed)
- Gensets from 450 kW to 11,200 kW
- Fuels: diesel, bio-fuels, heavy-fuel oil, gas/dual fuel
- Complete propulsion packages
- Axial and radial turbochargers for 2-stroke and 4-stroke engines, injection systems