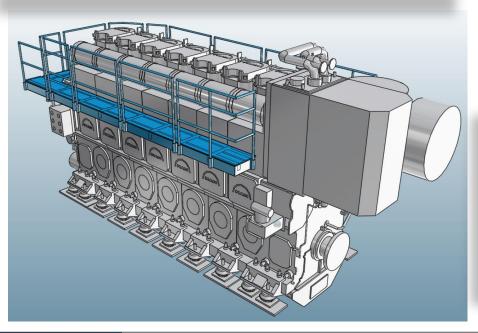

## MAN Diesel Engine Viewer Engine room study

< 11 >

Arrangement: Study diesel-electric drive for a 1100TEU container vessel

MAN Diesel & Turbo MAN Diesel Engine Viewer © MAN Diesel & Turbo 09.02.2011

MAN 3D Viewer family of MDT