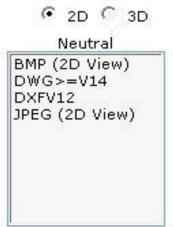

## **MAN Diesel Engine Viewer** Drawbacks

- Excessive efforts for modelling and pre configuration
- Selective predefined configs only
- Import problems for other CAD
- File size after conversion
- Only few neutral formats reliable
- No native formats for ship design
- No professional CAD format service

#### **Experience with neutral CAD formats**

MAN Diesel & Turbo can only focus on a small no of neutral export formats

Model validation of converted CAD formats within MAN IT Environment not affordable

Experience regarding quality of conversion and import within customer environment sporadically

#### Assets neutral formats:

- Direct model conversion from own CAD system
- Usable for different purposes
- Easy viewing

MAN Diesel & Turbo

**Drawing export**DWG / DXF