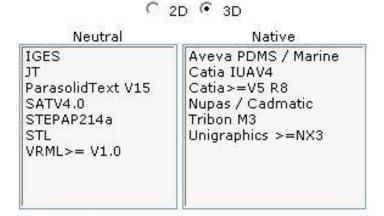

MAN Diesel Engine Viewer © MAN Diesel & Turbo 09.02.2011

MAN Diesel Engine Viewer

3D Format service via Cadenas

Neutral 3D formats

**MAN CAD-System Pro/E** 

Native 3D formats

STEP AP214

ACIS SAT 4.0

**IGES** 

**VRML** 

STL

3D-PDF

JT

Tribon

Unigraphic

Catia

PDMS

Autocad

Cadmatic

Intergraph