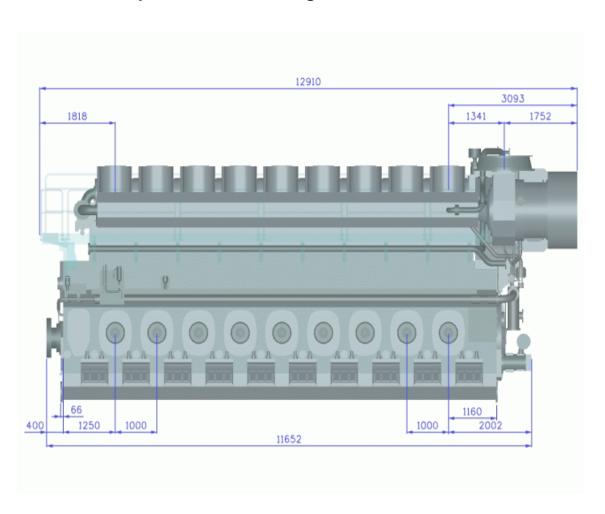

iesel Engine Viewer** MAN Diesel & Turbo

## MAN Diesel Engine Viewer Engine room study



< 11 >

Arrangement: Study diesel-electric drive for a 1100TEU container vessel



MAN Diesel & Turbo MAN Diesel Engine Viewer © MAN Diesel & Turbo 09.02.2011

MAN 3D Viewer family of MDT





000

## **MAN Diesel Engine Viewer** Agenda



MAN Engine Viewer

Functions and purpose

Viewer since 2003 (MDT)

Assets and drawbacks

Viewer new generation (MDT/Cadenas)

Assets and drawbacks

Viewer next generation

Scope and demands



< 13 >







**MAN Diesel Engine Viewer** 

09.02.2011

# MAN Diesel Engine Viewer MAN Engine Viewer



< 15 >

### Engine nozzle-information



MAN Diesel Engine Viewer © MAN Diesel & Turbo 09.02.2011

## MAN Diesel Engine Viewer Drawings



## Preliminary outline drawing





## **MAN Diesel Engine Viewer** Drawbacks



- Excessive efforts for modelling and pre configuration
- Selective predefined configs only
- Import problems for other CAD
- File size after conversion
- Only few neutral formats reliable
- No native formats for ship design
- No professional CAD format service





## Experience



#### **Experience with neutral CAD formats**

MAN Diesel & Turbo can only focus on a small no of neutral export formats

Model validation of converted CAD formats within MAN IT Environment not affordable

Experience regarding quality of conversion and import within customer environment sporadically

#### **Customers demand**

Full range of engine application portfolio for fast download (24/7)

Small size of 3D light shape models as native customer specific format