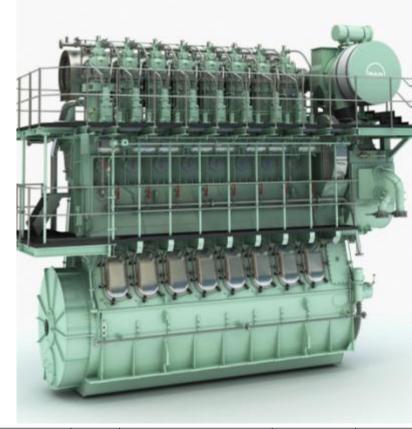

### Engines & Marine Systems

< 8 >

- 2-stroke and 4-stroke engines for marine applications
- Output range from 450 kW to 87,000 kW (Low Speed)
- Gensets from 450 kW to 11,200 kW
- Fuels: diesel, bio-fuels, heavy-fuel oil, gas/dual fuel
- Complete propulsion packages
- Axial and radial turbochargers for 2-stroke and 4-stroke engines, injection systems