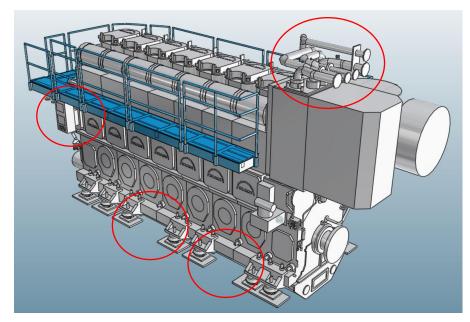

## MAN Diesel Engine Viewer Engine room study

< 11 >

Arrangement: Study diesel-electric drive for a 1100TEU container vessel

MAN Diesel & Turbo MAN Diesel Engine Viewer © MAN Diesel & Turbo 09.02.2011

MAN 3D Viewer family of MDT