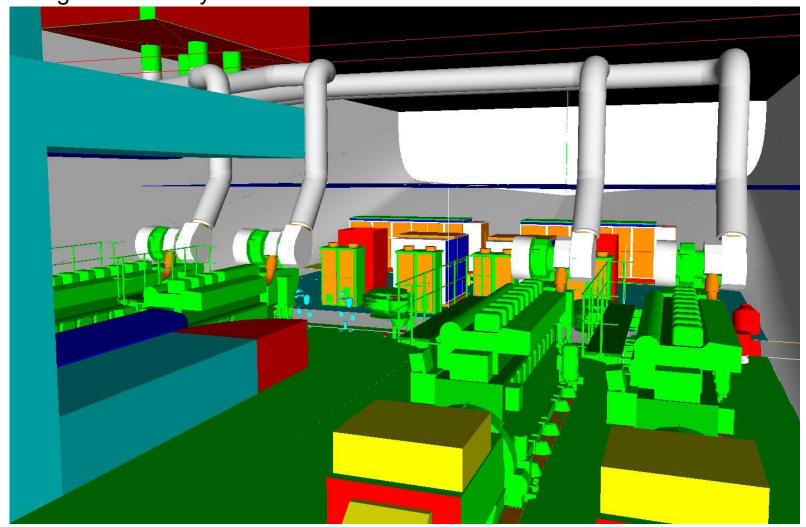

## MAN Diesel Engine Viewer Engine room study

< 11 >

Arrangement: Study diesel-electric drive for a 1100TEU container vessel

MAN Diesel & Turbo MAN Diesel Engine Viewer © MAN Diesel & Turbo 09.02.2011

MAN 3D Viewer family of MDT