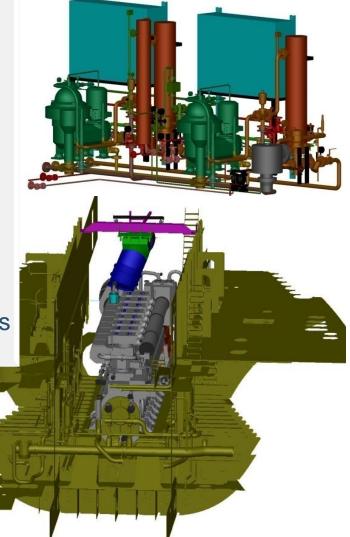

## **Areas of activity**

Marine Systems Engineering

<9>

MAN Diesel & Turbo

MAN Diesel Engineering Service

Yards and Ship designer ask for 3D light weight shape models for engines, gensets, propulsion trains and equipment

needed

for rapid prototype design of engine room arrangements

**MAN Diesel Engine Viewer** MAN Diesel & Turbo

## MAN Diesel Engine Viewer Engine room study

< 11 >

Arrangement: Study diesel-electric drive for a 1100TEU container vessel

MAN Diesel & Turbo MAN Diesel Engine Viewer © MAN Diesel & Turbo 09.02.2011

MAN 3D Viewer family of MDT