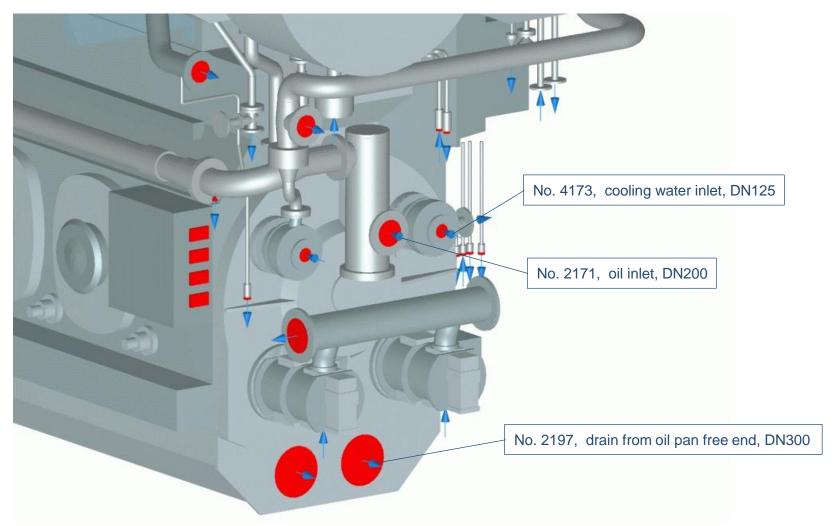

### Engine nozzle-information

MAN Diesel Engine Viewer © MAN Diesel & Turbo 09.02.2011