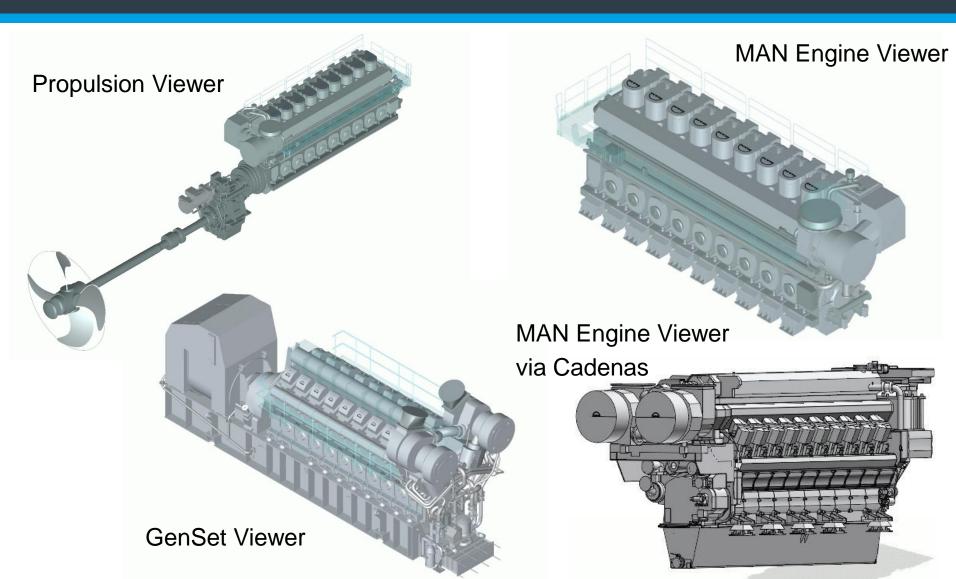

### Engines & Marine Systems

< 8 >

- 2-stroke and 4-stroke engines for marine applications
- Output range from 450 kW to 87,000 kW (Low Speed)
- Gensets from 450 kW to 11,200 kW
- Fuels: diesel, bio-fuels, heavy-fuel oil, gas/dual fuel
- Complete propulsion packages
- Axial and radial turbochargers for 2-stroke and 4-stroke engines, injection systems

## **Areas of activity**

Marine Systems Engineering

<9>

MAN Diesel & Turbo

MAN Diesel Engineering Service

Yards and Ship designer ask for 3D light weight shape models for engines, gensets, propulsion trains and equipment