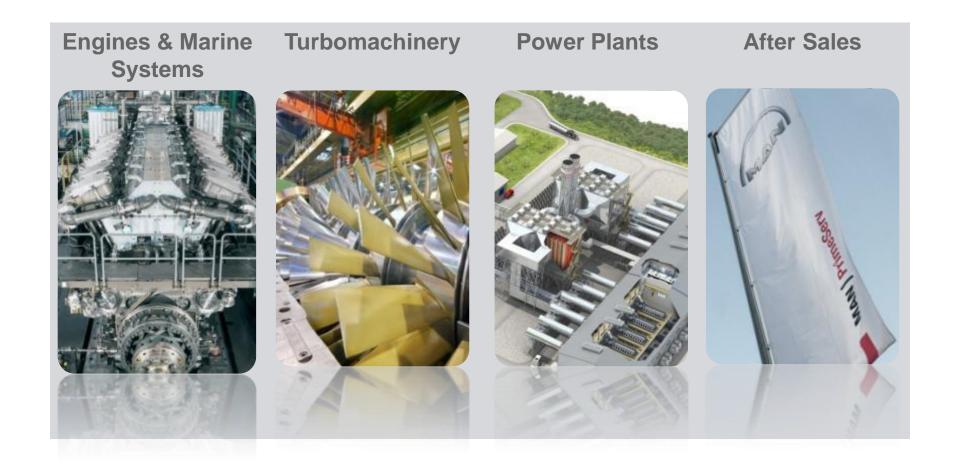

## **Product Range - MAN Diesel & Turbo**

by Strategic Business Unit

< 4 >

MAN Diesel & Turbo MAN Diesel Engine Viewer © MAN Diesel & Turbo 09.02.2011

# **Areas of activity**

## **Products**

### Engines & Marine Systems

< 8 >

- 2-stroke and 4-stroke engines for marine applications
- Output range from 450 kW to 87,000 kW (Low Speed)
- Gensets from 450 kW to 11,200 kW
- Fuels: diesel, bio-fuels, heavy-fuel oil, gas/dual fuel
- Complete propulsion packages
- Axial and radial turbochargers for 2-stroke and 4-stroke engines, injection systems