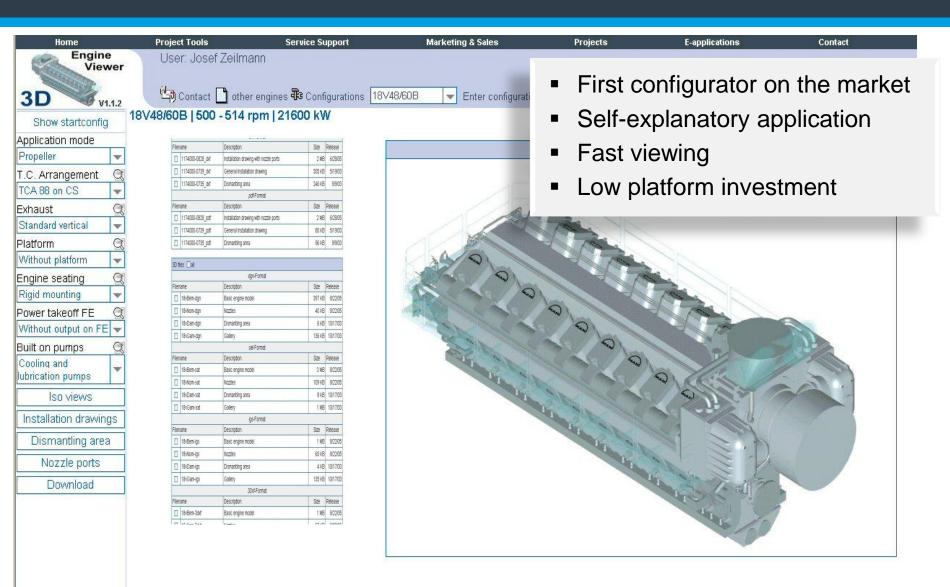

# Online GUI with Cadenas PARTSolution – adopted to MDT specification

○ ○ ● © MAN Diesel & Turbo | 09.02.2011 | < 20 >

- All configuration variants ready for download
- Reasonable effort for modelling
- No MAN effort for pre configuration
- Almost all neutral formats available
- Native formats for shipyards CAD
- Compressed file size in CAD
- Professional CAD format service (Cadenas)

# MAN Diesel Engine Viewer MDT 3D Engine Viewer Partsolution / Cadenas

< 22 >