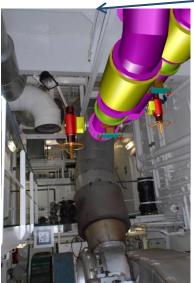

## MAN Diesel Engine Viewer Engine room study

< 11 >

Arrangement: Study diesel-electric drive for a 1100TEU container vessel

MAN Diesel & Turbo MAN Diesel Engine Viewer © MAN Diesel & Turbo 09.02.2011

MAN 3D Viewer family of MDT