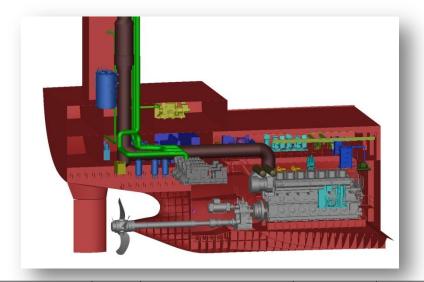

## MAN Diesel Engine Viewer Engine room study

< 11 >

Arrangement: Study diesel-electric drive for a 1100TEU container vessel

MAN Diesel & Turbo MAN Diesel Engine Viewer © MAN Diesel & Turbo 09.02.2011

MAN 3D Viewer family of MDT