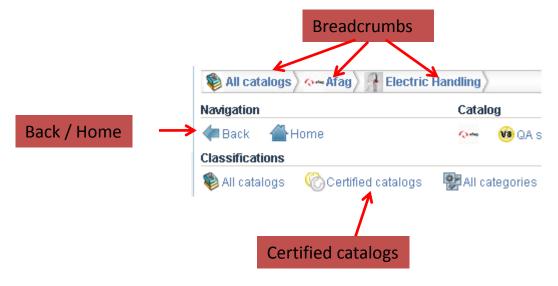

## New functions in PARTcommunity 2.0

- Faster navigation with "Back" and "Home" links
- GUI and catalog language can be changed seperately
- New filter to find catalogs
- Link to show certified catalogs only
- Geometrical search (2D sketch, 3D STL, similar parts)

#### **Enhanced navigation elements**

- Back button: a level back in the catalog structure
- Home button: back to catalog start page (OEM) or catalog main level (Supplier)
- > Certified catalogs (OEM): Display all certified catalogs
- Breadcrumbs: navigate freely within the selected path