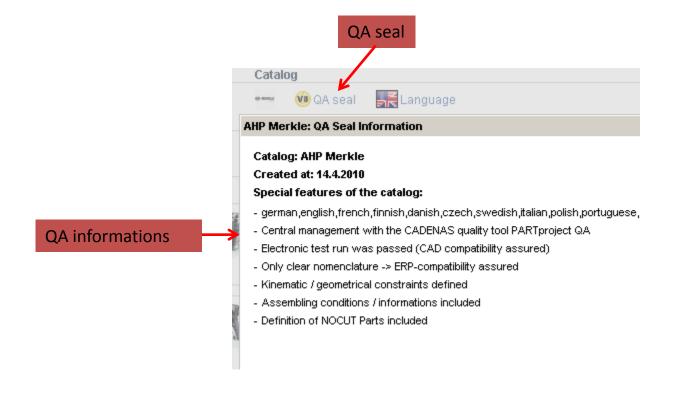

#### **QA** informationen

- > QA information are now visible on supplier portals
- QA seal is shown on all catalog levels