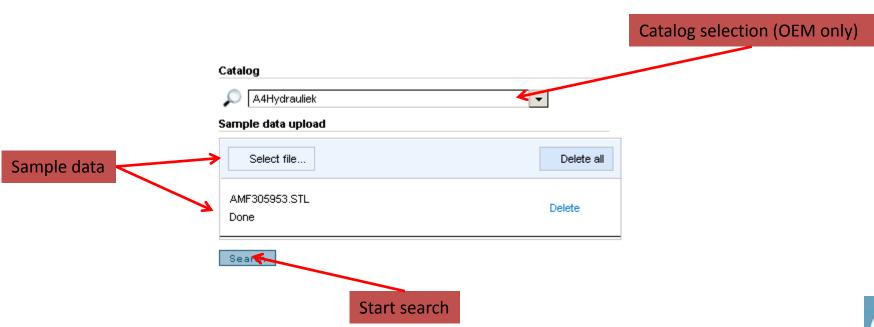

#### New search types Geometrical 3D search

- > As comparison data an STL file is uploaded
- Based on this file a search in the selected catalog follows

#### New search types Geometrical 2D search

- > Up to three views (front, top, right) can be used as sample data
- > Sketch drawing, import existing files or import via a webcam