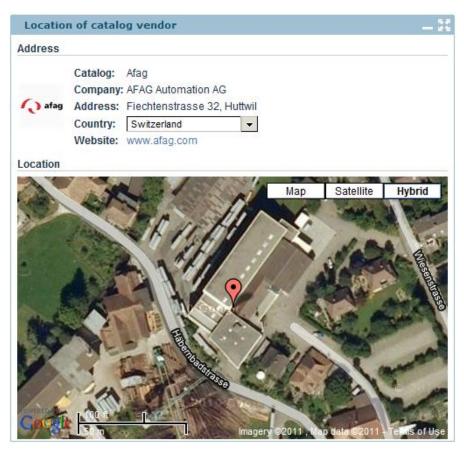

#### Contact the Supplier

- Display of subsidiaries of the catalog manufacturer
  - In the catalog classifications all subsidiaries of a supplier can be saved separated by country
  - These subsidiaries are then displayed in a separate portlet with a Google map
  - A user can therefore quickly see whether or not there is a subsidiary in his/her vicinity and can then contact the manufacturer
  - A laborious search, for example via Google is no longer necessary

#### **Contact the Supplier**