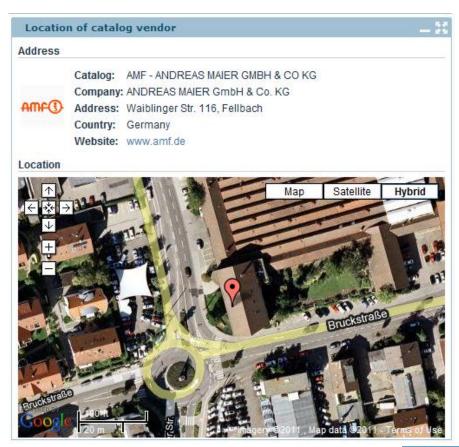

#### Contact the Supplier

- Display of subsidiaries of the catalog manufacturer
  - In the catalog classifications all subsidiaries of a supplier can be saved separated by country
  - These subsidiaries are then displayed in a separate portlet with a Google map
  - A user can therefore quickly see whether or not there is a subsidiary in his/her vicinity and can then contact the manufacturer
  - A laborious search, for example via Google is no longer necessary

#### **Contact the Supplier**