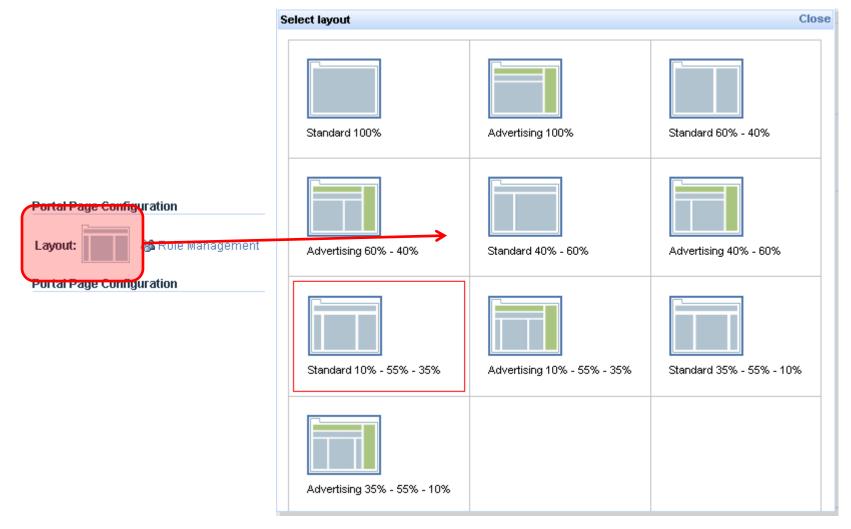

#### Portal management

- > PARTcommunity 2.0 offers a new administration interface for manageing a portal
  - Layout changes of a portal page in one click
  - Change composition of portlets or add new ones
  - Upload own logos, images and icons
  - One-click color changes

### Portal management Changing the layout