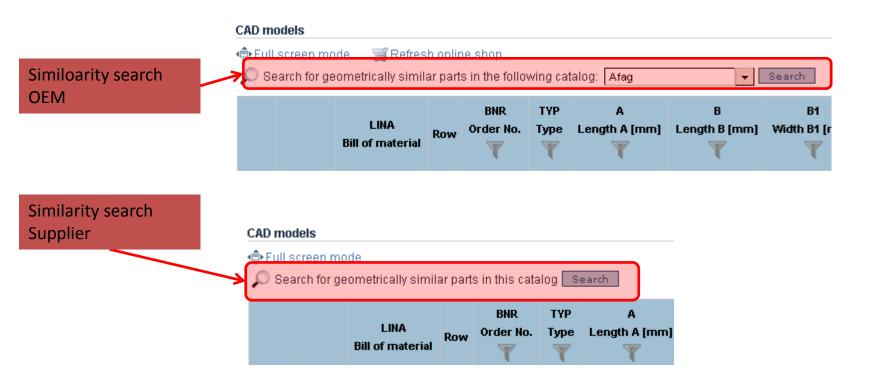

### New search types Similarity search

➤ After selecting an assembly or a single part, you can search for geometrically similar parts in the same or in OEM portals in different catalogs

- > New PART2CAD functionality for faster parts generation
  - Generation of the CAD formats no longer occurs on the servers, but on the computer of the end-user
  - Therefore the long wait times during peak hours is omitted
  - The generated models can be inserted into the CAD immediately and be placed in the proper directory structure without detours, unpacking and copying is no longer necessary
  - PART2CAD is available for the following CAD systems
    - Inventor
    - Solidworks
    - Solidedge
    - · CATIA
    - PRO/Engineer Wildfire
    - One Space Designer