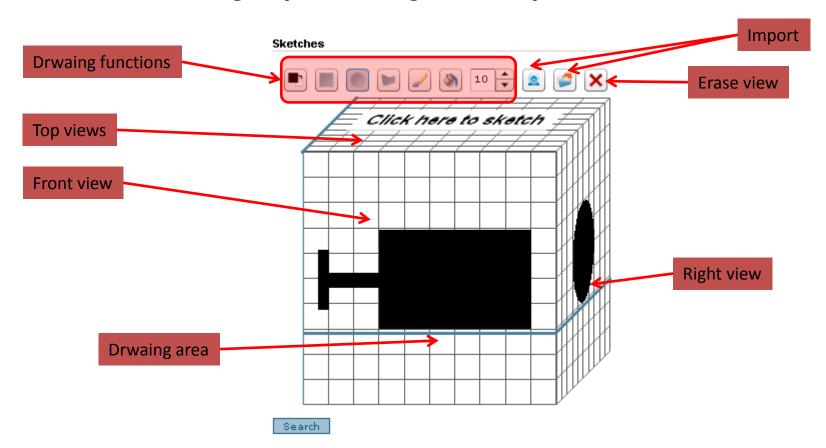

#### New search types Geometrical 2D search

- > Up to three views (front, top, right) can be used as sample data
- > Sketch drawing, import existing files or import via a webcam