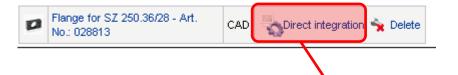

### New search types Similarity search

➤ After selecting an assembly or a single part, you can search for geometrically similar parts in the same or in OEM portals in different catalogs

- > New PART2CAD functionality for faster parts generation
  - Generation of the CAD formats no longer occurs on the servers, but on the computer of the end-user
  - Therefore the long wait times during peak hours is omitted
  - The generated models can be inserted into the CAD immediately and be placed in the proper directory structure without detours, unpacking and copying is no longer necessary
  - PART2CAD is available for the following CAD systems
    - Inventor
    - Solidworks
    - Solidedge
    - · CATIA
    - PRO/Engineer Wildfire
    - One Space Designer

#### PART2CAD