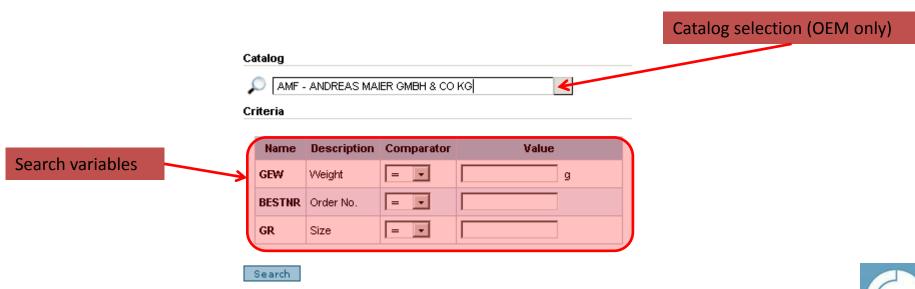

#### New search types

- The following search functions are available in PARTcommunity 2.0
  - Full text search across all catalogs
  - Variable search in a catalog
  - Geometric 3-D search based on STL compare data in a catalog
  - Geometric 2-D search based on sketches in a catalog
  - Geometric similarity search based on a selected project in a catalog

## New search types Fulltext and variable search

- Full text search with wildcards (\*) possible
- Variable search according to numerical variables and text variables possible