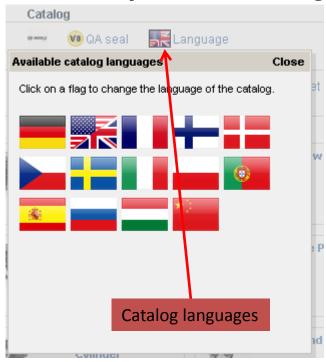

## New functions in PARTcommunity 2.0

- Faster navigation with "Back" and "Home" links
- GUI and catalog language can be changed seperately
- New filter to find catalogs
- Link to show certified catalogs only
- Geometrical search (2D sketch, 3D STL, similar parts)

#### **QA** informationen

- > QA information are now visible on supplier portals
- QA seal is shown on all catalog levels