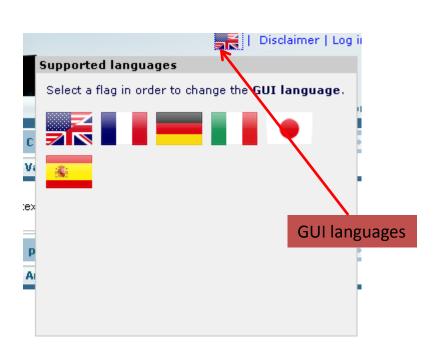

## New functions in PARTcommunity 2.0

- Faster navigation with "Back" and "Home" links
- GUI and catalog language can be changed seperately
- New filter to find catalogs
- Link to show certified catalogs only
- Geometrical search (2D sketch, 3D STL, similar parts)

#### **Enhanced navigation elements**

- Back button: a level back in the catalog structure
- Home button: back to catalog start page (OEM) or catalog main level (Supplier)
- > Certified catalogs (OEM): Display all certified catalogs
- Breadcrumbs: navigate freely within the selected path

#### Languages

- > Desktop and catalog languages can be changed separately from one another
  - Supported desktop languages may be set by users
  - Supported catalog languages are taken directly from the catalog