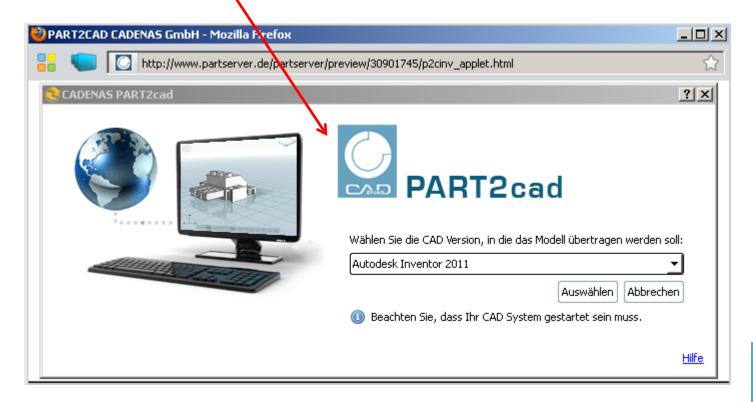

### New search types Similarity search

➤ After selecting an assembly or a single part, you can search for geometrically similar parts in the same or in OEM portals in different catalogs

- > New PART2CAD functionality for faster parts generation
  - Generation of the CAD formats no longer occurs on the servers, but on the computer of the end-user
  - Therefore the long wait times during peak hours is omitted
  - The generated models can be inserted into the CAD immediately and be placed in the proper directory structure without detours, unpacking and copying is no longer necessary
  - PART2CAD is available for the following CAD systems
    - Inventor
    - Solidworks
    - Solidedge
    - · CATIA
    - PRO/Engineer Wildfire
    - One Space Designer

#### PART2CAD