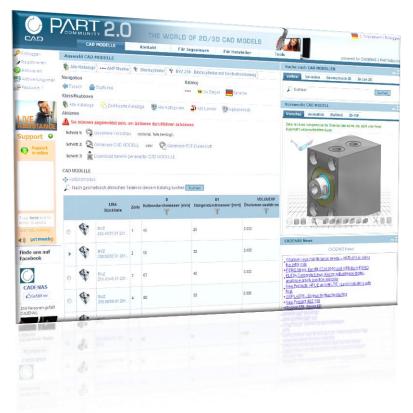

### eCATALOG PART

#### THE VERTICAL **MARKETPLACES**

Accessing New Customer Potentials

## Technologie changes in PARTcommunity 2.0

**MARKETPLACES** 

- Based on Java Portlet technology, in other words every section is shown in its own window (portlet)
- Page layouts are quickly and individually adjustable by the portal owner
- User accounts are valid for all portals, only one registration necessary
- Faster page construction thanks to Ajax-Requests (asynchronous server requests, only parts of the page are shown new
- Embedding of foreign sites or Google gadgets in portlets is possible

## New functions in PARTcommunity 2.0

- Faster navigation with "Back" and "Home" links
- GUI and catalog language can be changed seperately
- New filter to find catalogs
- Link to show certified catalogs only
- Geometrical search (2D sketch, 3D STL, similar parts)

#### **Enhanced navigation elements**

- Back button: a level back in the catalog structure
- Home button: back to catalog start page (OEM) or catalog main level (Supplier)
- > Certified catalogs (OEM): Display all certified catalogs
- Breadcrumbs: navigate freely within the selected path

#### New search types

- The following search functions are available in PARTcommunity 2.0
  - Full text search across all catalogs
  - Variable search in a catalog
  - Geometric 3-D search based on STL compare data in a catalog
  - Geometric 2-D search based on sketches in a catalog
  - Geometric similarity search based on a selected project in a catalog