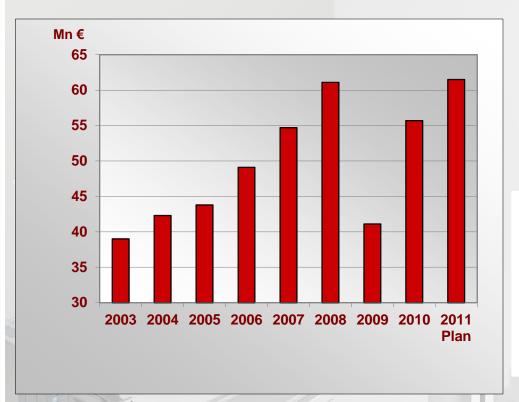

# **Today**Global sales trend

Minden about 210 employees Worldwide about 450 employees

Production 8600 m<sup>2</sup>
Development 1000 m<sup>2</sup>
Administration 1900 m<sup>2</sup>