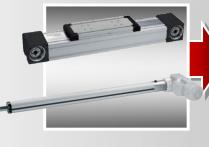

### **Connecting Technology**

Clamp and release

Reliable high-performance connection for precision steel tubes.

### Reliable due to

- stable, releasable and reusable connections
- For round/rectangular tubes from 12 mm to 80 mm
- No machining or welding required
- Parts made of aluminium, steel, stainless steel and plastic for versatile applications
- short delivery times, usually supplied ex stock