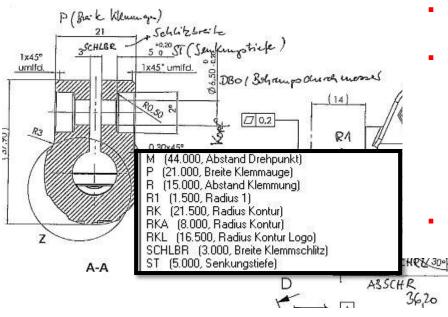

### Explanatory variables → defined descriptions → documentation folders

- Handwritten entries on the construction documents of the PARTcommunity data.
- Use of the same variable names and descriptions for the entire data base.

Variable: P

Variable name: Width clamping eye

Translation of the languages

Providing variables/variable names in master projects and lists