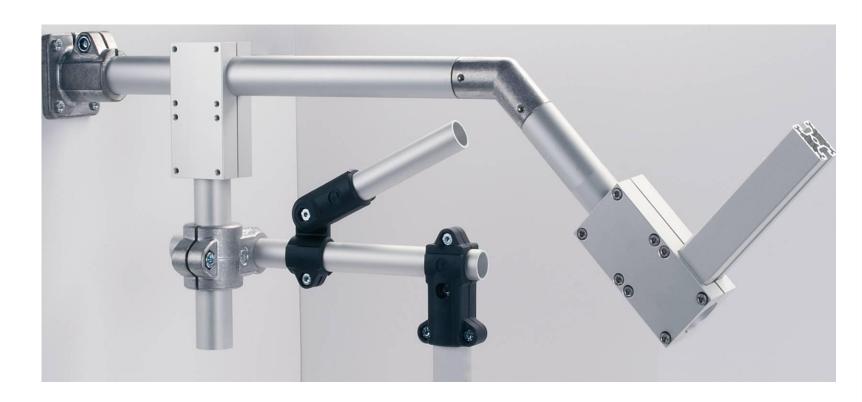

### **Connecting Technology**

Clamp and release

Reliable high-performance connection for precision steel tubes.

### Reliable due to

- stable, releasable and reusable connections
- For round/rectangular tubes from 12 mm to 80 mm
- No machining or welding required
- Parts made of aluminium, steel, stainless steel and plastic for versatile applications
- short delivery times, usually supplied ex stock