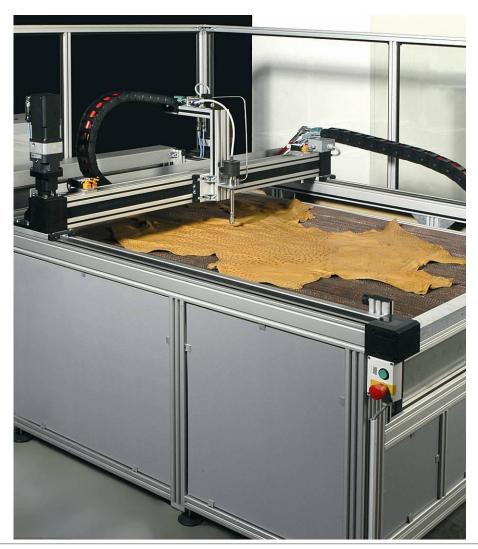

### **Profile Technology**

Mix and match

Cost-saving system. Conncetion without drilling (mechanical processing).

### Use the system to gain savings

- combine, assemble, modify
- highest levels of variability, without requiring machining
- realiable, due to connction technology which has been thoroughly tried and tested over years ("permanently stable")
- Large range of standard profiles from 20 mm to 320 mm, usually supplied ex stock
- Available as standard parts or cut to length (labelled, ready for installation)