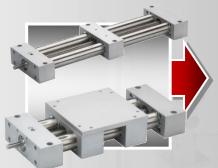

### **Linear Technology**

Moving and positioning

Guiding, adjusting, positioning, moving.

All in one!

### **Linear- Technology** Moving and positioning

### Power= **Force x Velocity**

- from 1 kg to 3 t
- from 10 m/s and 50 m/s<sup>2</sup>
- from 100 mm to 12 m
- simple connection to all common servomotors
- high reliability in case of permanent use for different ambient conditions