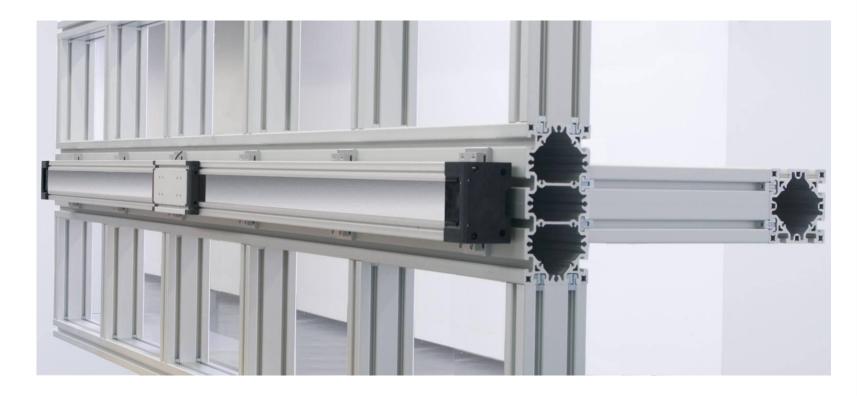

### **Linear Technology**

Moving and positioning

Guiding, adjusting, positioning, moving.

All in one!

### **Linear- Technology** Moving and positioning

### Power= **Force x Velocity**

- from 1 kg to 3 t
- from 10 m/s and 50 m/s<sup>2</sup>
- from 100 mm to 12 m
- simple connection to all common servomotors
- high reliability in case of permanent use for different ambient conditions

### **Profile Technology**

Mix and match

Cost-saving system. Conncetion without drilling (mechanical processing).

### Use the system to gain savings

- combine, assemble, modify
- highest levels of variability, without requiring machining
- realiable, due to connction technology which has been thoroughly tried and tested over years ("permanently stable")
- Large range of standard profiles from 20 mm to 320 mm, usually supplied ex stock
- Available as standard parts or cut to length (labelled, ready for installation)