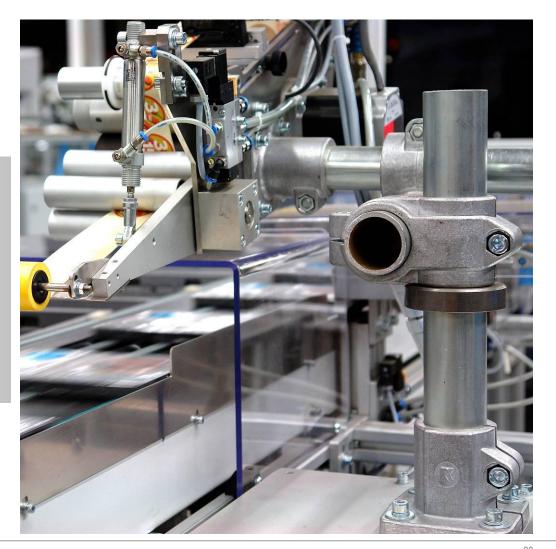

### **Linear Technology**

Moving and positioning

Guiding, adjusting, positioning, moving.

All in one!

### Power= **Force x Velocity**

- from 1 kg to 3 t
- from 10 m/s and 50 m/s<sup>2</sup>
- from 100 mm to 12 m
- simple connection to all common servomotors
- high reliability in case of permanent use for different ambient conditions