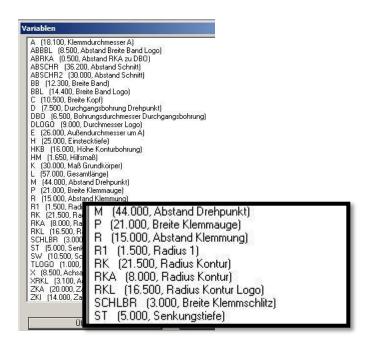

### Explanatory variables → defined descriptions → documentation folders

- Handwritten entries on the construction documents of the PARTcommunity data.
- Use of the same variable names and descriptions for the entire data base.

Variable: P

Variable name: Width clamping eye

Translation of the languages

Providing variables/variable names in master projects and lists