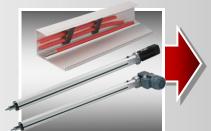

### **Connecting Technology**

Clamp and release

Reliable high-performance connection for precision steel tubes.

### Reliable due to

- stable, releasable and reusable connections
- For round/rectangular tubes from 12 mm to 80 mm
- No machining or welding required
- Parts made of aluminium, steel, stainless steel and plastic for versatile applications
- short delivery times, usually supplied ex stock