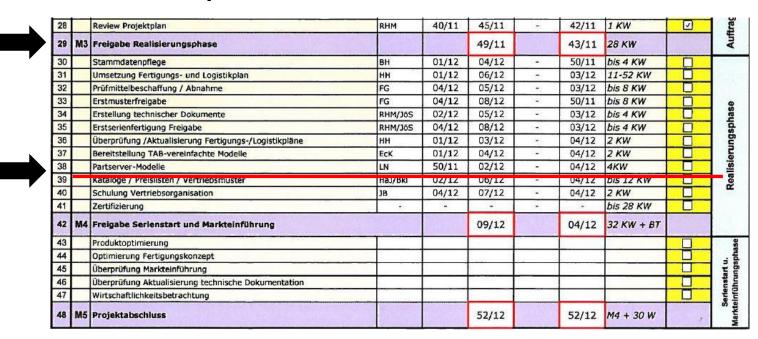

### **Product development:**

Implementation of the CAD portal in the realization stage of the project workflow