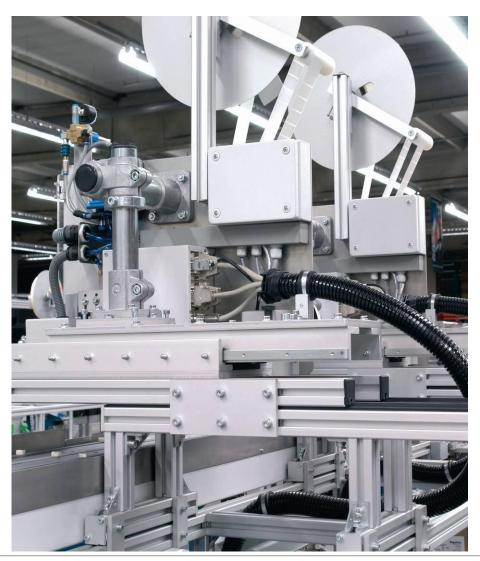

### **Linear Technology**

Moving and positioning

Guiding, adjusting, positioning, moving.

All in one!

### Power= **Force x Velocity**

- from 1 kg to 3 t
- from 10 m/s and 50 m/s<sup>2</sup>
- from 100 mm to 12 m
- simple connection to all common servomotors
- high reliability in case of permanent use for different ambient conditions