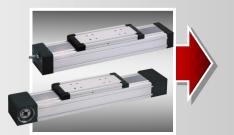

### **Linear Technology**

Moving and positioning

Guiding, adjusting, positioning, moving.

All in one!

### Power= **Force x Velocity**

- from 1 kg to 3 t
- from 10 m/s and 50 m/s<sup>2</sup>
- from 100 mm to 12 m
- simple connection to all common servomotors
- high reliability in case of permanent use for different ambient conditions