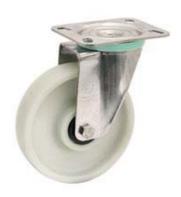

#### Wheel description

Tread: solid polyamide 6 whells.

Hub: The housing is obtained by moulding and contains ball bearings. The hub

is available also with stainless steel ball bearing.

#### Standard duty bracket type NLX (max. carrying capacity 400 daN)

- 1) Plate: AISI 304 stainless steel
- 2) Fork: AISI 304 stainless steel
- 3) Ball Racing Ring: AISI 304 stainless steel
- 4) King Pin: incorporated in top plate and cold riveted
- 5) Swivel actions: double ring of greased balls
- 6) Dust seal: polyamide 6

Fitting: top plate