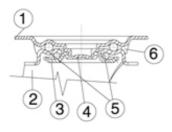

#### Standard duty bracket type NLX (max. carrying capacity 400 daN)

- 1) Plate: AISI 304 stainless steel
- 2) Fork: AISI 304 stainless steel
- 3) Ball Racing Ring: AISI 304 stainless steel
- 4) King Pin: incorporated in top plate and cold riveted
- 5) Swivel actions: double ring of greased balls
- 6) Dust seal: polyamide 6