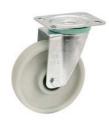

# Fittings with swivel, fixed and swivel with brake brackets

# Standard duty brackets type NL - NLX

Max. carrying capacity 400 daN – available diameters 80-300 mm Models available: with top plate fastening, with bolt hole Suitable brakes: front-locking and central (hexagonal) brake systems