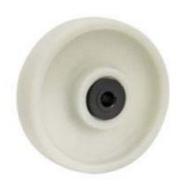

# SERIES 68FV SOLID POLYAMIDE 6 WHEELS

#### Wheel description

Solid polyamide 6 wheels.

#### Hub

The hub is available with plain bearing, with roller bearing, with stainless steel roller bearing, with ball bearing and with ball bearing facilities.

Diameters: 80-250 mm

Carrying capacity: 150-1000 daN