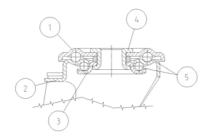

## **Bracket description**

Standard duty bracket type NL (max. carrying capacity 400 daN)

- 1) Plate: electrolytically galvanised steel plate
- 2) Fork: electrolytically galvanised steel plate
- 3) Ball Racing Ring: electrolytically galvanised steel plate
- 4) King Pin: incorporated in top plate and cold riveted
- 5) Swivel actions: double ring of greased balls