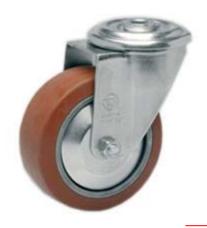

## **SERIES 72GS**

SILICONE RUBBER WHEELS FOR HIGH TEMPERATURES ALUMINIUM CENTRE SWIVEL BOLT HOLE BRACKET TYPE "NL"

## Wheel description

**Tread**: Red non-staining silicone rubber wheels, hardness 80+/-5 Shore A; resistant to temperatures from -30°C and +250°C.

Centre: aluminium with threadguards.

**Hub**: The housing is obtained by moulding and turning and contains ball

## **Bracket description**

Standard duty bracket type NL (max. carrying capacity 400 daN)

- 1) Plate: electrolytically galvanised steel plate
- 2) Fork: electrolytically galvanised steel plate
- 3) Ball Racing Ring: electrolytically galvanised steel plate
- 4) King Pin: incorporated in top plate and cold riveted
- 5) Swivel actions: double ring of greased balls

Finishing: electrolytic galvanisation

Fitting: bolt hole

www.tellurerota.com - www.laruotagiusta.it - www.therightwheel.com