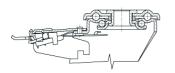

### **Brake description**

#### Diameters 80-150 mm

Diameters 150-200 mm

#### Front-locking brake

This brake fully locks wheel and castor rotation.

Thanks to its optimised dimensions and fold-away pedal, the brake is easy to engage and extremely compact.

The stainless steel spring has very high corrosion resistance.