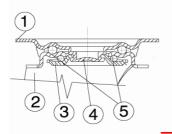

### **Bracket description**

Standard duty bracket type NLX (max. carrying capacity 400 daN)

- 1) Plate: AISI 304 stainless steel 2) Fork: AISI 304 stainless steel
- 3) Ball Racing Ring: AISI 304 stainless steel
- 4) King Pin: incorporated in top plate and cold riveted 5) Swivel actions: double ring of greased balls

Fitting: top plate