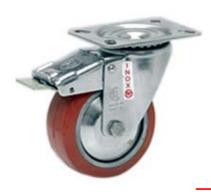

### **Brake description**

#### Front-locking brake

This brake fully locks wheel and castor rotation.

Thanks to its optimised dimensions and fold-away pedal, the brake is easy to engage and extremely compact.

The stainless steel spring has very high corrosion resistance.