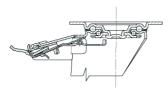

### **Brake description**

#### Diameters 80-150 mm

Diameters 150-200 mm

#### Front-locking brake

This brake fully locks wheel and castor rotation.

Thanks to its optimised dimensions and fold-away pedal, the brake is easy to engage and extremely compact.

The stainless steel spring has very high corrosion resistance.