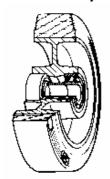

## Wheel description

Tread: Red non-staining silicone rubber wheels, hardness 80+/-5 Shore A; resistant to temperatures from -30°C and +250°C.

Centre: aluminium with threadquards.

Hub: The housing is obtained by moulding and turning and contains ball

bearings series Z.