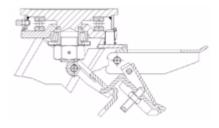

### **Brake description**

#### Rear adjustable brake

Double-action brake that locks the wheel and the castor at the same time. The brake is efficient and easy to use: a simple top-to-bottom movement using the tip of the foot on two independent pedals is all that's needed to engage and release the lock quickly and smoothly. Locking force can be adjusted using an M8 socket screw.