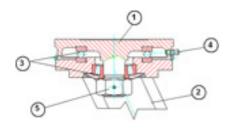

# Bracket description

#### EE Medium Heavy Duty bracket (max. load capacity 900 daN)

- 1) Plate: forged steel with integrated pin
- 2) Fork: drawn sides electrowelded to the flange
- 3) Swivel actions: axial ball bearing and taper roller bearing
- 4) Lubricator
- 5) Nut anti-loosening system

Finish: electrolytic galvanisation

Fitting top plate