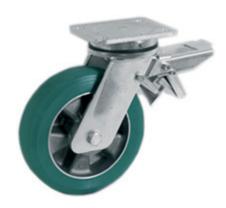

# **SERIES 62**

"TR-ROLL" POLYURETHANE WHEELS,
ALUMINIUM CENTRE,
SWIVEL TOP PLATE BRACKET TYPE EE MHD WITH REAR
ADJUSTABLE BRAKE

#### Rear adjustable brake

Double-action brake that locks the wheel and the castor at the same time. The brake is efficient and easy to use: a simple top-to-bottom movement using the tip of the foot on two independent pedals is all that's needed to engage and release the lock quickly and smoothly. Locking force can be adjusted using an M8 socket screw.