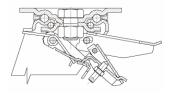

#### Rear adjustable brake

Double-action brake that locks the wheel and the castor at the same time. The brake is efficient and easy to use: a simple top-to-bottom movement using the tip of the foot on two independent pedals is all that's needed to engage and release the lock quickly and smoothly. Locking force can be adjusted using an M8 socket screw.