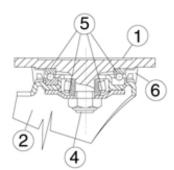

#### Extra-heavy duty bracket type EP (max. load capacity 1600 daN)

- 1) Plate: electrolytically galvanised forged steel
- 2) Fork: electrolytically galvanised steel plate
- 4) Central pin: solid with the machined plate
- 5) Swivel actions: axial ball bearing and taper roller bearing
- 6) **Dust seal**: orange polyethylene