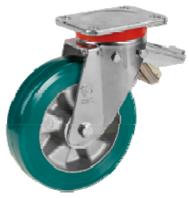

## **SERIES 62**

"TR-ROLL" POLYURETHANE WHEELS, ALUMINIUM CENTRE, SWIVEL TOP PLATE BRACKET TYPE EP WITH REAR ADJUSTABLE BRAKE

## Wheel description

Tread: "TR-ROLL" polyurethane, hardness 75 Shore A.

Centre: aluminium.

**Hub**: the housing is obtained by moulding and contains ball bearings series Z.

#### Extra-heavy duty bracket type EP (max. load capacity 1600 daN)

- 1) Plate: electrolytically galvanised forged steel
- 2) Fork: electrolytically galvanised steel plate
- 4) Central pin: solid with the machined plate
- 5) Swivel actions: axial ball bearing and taper roller bearing
- 6) **Dust seal**: orange polyethylene

#### Rear adjustable brake

Double-action brake that locks the wheel and the castor at the same time. The brake is efficient and easy to use: a simple top-to-bottom movement using the tip of the foot on two independent pedals is all that's needed to engage and release the lock quickly and smoothly. Locking force can be adjusted using an M8 socket screw.