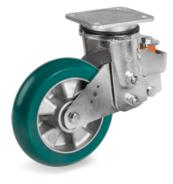

## SERIE 62ER

"TR-ROLL" POLYURETHANE WHEELS WITH ERGONOMIC ROUND PROFILE, ALUMINIUM CENTRE, SWIVEL TOP PLATE ELECOTROWELDED SPRUNG-LOADED BRACKET TYPE EES MHD

## Wheel description

**Tread**: TR-ROLL polyurethane with ergonomic round profile, hardness 75 Shore A. **Centre**: made of cast aluminium **Hub**: the housing is obtained by moulding and contains ball bearings series Z