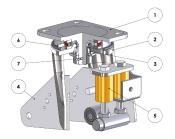

## Electrowelded sprung-loaded bracket EES MHD -max load capacity 1000 daN (damping up to 400 daN)

- 1) Top plate: electrolytically galvanised forged steel with integrated pin.
- 2) Main fork: deep-drawn legs electrowelded to the flange and electrolitically galvanised U-shaped component electrowelded to the legs.
- 3) Swivel actions: axial ball bearing and tapered roller bearing
- 4) spring-hinged plates: plates electrowelded to the axle
- 5) Polyurethane springs
- 6) Grease nipple
- 7) Anti-loosening locknut system