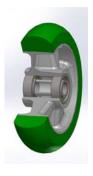

## Wheel description

**Tread**: TR-ROLL polyurethane with ergonomic round profile, hardness 75 Shore A. **Centre**: made of cast aluminium **Hub**: the housing is obtained by moulding and contains ball bearings series Z