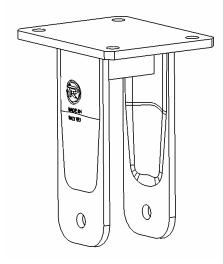

## Bracket description

## EE Medium Heavy Duty bracket (max. load capacity 1000 daN)

The bracket is made by a steel forged fixing plate with 4 holes, by two steel drawn sides and by a steel central stiffening. These elements are bounded by welding and properly protected against oxydation.