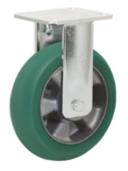

## **SERIES 62ER**

"TR-ROLL" POLYURETHANE WHEELS WITH ERGONOMIC ROUND PROFILE, ALUMINIUM CENTRE, FIXED BRACKET TYPE EE MHD

## Wheel description

**Tread**: TR-ROLL polyurethane with ergonomic round profile, hardness 75 Shore A. **Centre**: made of cast aluminium **Hub**: the housing is obtained by moulding and contains ball bearings series Z

## EE Medium Heavy Duty bracket (max. load capacity 1000 daN)

The bracket is made by a steel forged fixing plate with 4 holes, by two steel drawn sides and by a steel central stiffening. These elements are bounded by welding and properly protected against oxydation.