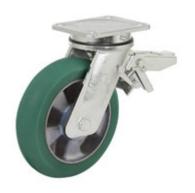

# **SERIE 62ER**

"TR-ROLL"POLYURETHANE WHEELS WITH ERGONOMIC ROUND PROFILE, ALUMINIUM CENTRE SWIVEL TOP PLATE BRACKET TYPE EE MHD WITH AJUSTABLE REAR BREAK

### Wheel description

**Tread**: TR-ROLL polyurethane with ergonomic round profile, hardness 75 Shore A.

Centre: cast aluminium

Hub: the housing is obtained by moulding and contains ball bearings series Z.

#### Adjustable rear brake

Double-action brake that locks the wheel and the castor at the same time. The brake is efficient and easy to use: a simple top-to-bottom movement using the tip of the foot on two independent pedals is all that's needed to engage and release the lock quickly and smoothly. Locking force can be adjusted using an M8 socket screw.