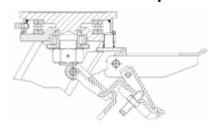

#### Adjustable rear brake

Double-action brake that locks the wheel and the castor at the same time. The brake is efficient and easy to use: a simple top-to-bottom movement using the tip of the foot on two independent pedals is all that's needed to engage and release the lock quickly and smoothly. Locking force can be adjusted using an M8 socket screw.