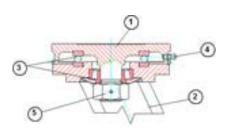

#### Bracket EE Medium Heavy Duty max. load capacity 900 daN)

- 1) Plate: forged steel with integrated pin
- 2) Fork: drawn sides electrowelded to the flange
- 3) Swivel actions: axial ball bearing and taper roller bearing
- 4) Lubricator
- 5) Nut anti-loosening system Finish: electrolytic galvanisation