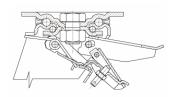

#### Adjustable rear brake

Double-action brake that locks the wheel and the castor at the same time. The brake is efficient and easy to use: a simple top-to-bottom movement using the tip of the foot on two independent pedals is all that's needed to engage and release the lock quickly and smoothly. Locking force can be adjusted using an M8 socket screw.