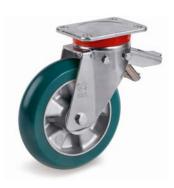

# **SERIES 62ER**

"TR-ROLL" POLYURETHANE WHEELS WITH ERGONOMIC ROUND PROFILE, ALUMINIUM CENTRE, SWIVEL TOP PLATE BRACKET TYPE EP WITH DJUSTABLE REAR BRAKE

## Wheel description

Tread: "TR-ROLL" polyurethane, hardness 75 Shore A.

Centre: aluminium.

Hub: the housing is obtained by moulding and contains ball bearings series Z.

#### Extra-heavy duty bracket type EP (max. load capacity 1600 daN)

- 1) Plate: electrolytically galvanised forged steel
- 2) Fork: electrolytically galvanised steel plate
- 4) Central pin: solid with the machined plate
- 5) Swivel actions: axial ball bearing and taper roller bearing
- 6) Dust seal: orange polyethylene

#### Adjustable rear brake

Double-action brake that locks the wheel and the castor at the same time. The brake is efficient and easy to use: a simple top-to-bottom movement using the tip of the foot on two independent pedals is all that's needed to engage and release the lock quickly and smoothly. Locking force can be adjusted using an M8 socket screw.