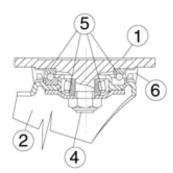

#### Extra-heavy duty bracket type EP (max. load capacity 1600 daN)

- 1) Plate: electrolytically galvanised forged steel
- 2) Fork: electrolytically galvanised steel plate
- 4) Central pin: solid with the machined plate
- 5) Swivel actions: axial ball bearing and taper roller bearing
- 6) Dust seal: orange polyethylene