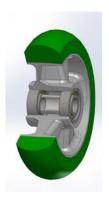

## Wheel description

Tread: "TR-ROLL" polyurethane, hardness 75 Shore A.

Centre: aluminium.

Hub: the housing is obtained by moulding and contains ball bearings series Z.