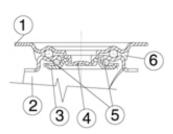

### **Bracket description**

#### Standard duty bracket type NL (max. carrying capacity 400 daN)

- 1) Plate: electrolytically galvanised steel plate
- 2) Fork: electrolytically galvanised steel plate
- 3) Ball Racing Ring: electrolytically galvanised steel plate
- 4) King Pin: incorporated in top plate and cold riveted
- 5) Swivel actions: double ring of greased balls
- 6) **Dust seal**: orange polyethylene **Finishing**: electrolytic galvanisation