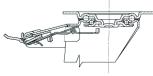

#### **Brake description**

#### Freno ad azionamento anteriore

This brake fully locks wheel and castor rotation.

Thanks to its optimised dimensions and fold-away pedal, the brake is easy to engage and extremely compact.

The hardened carbon steel spring has very high corrosion resistance.