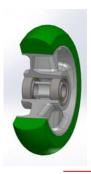

### Wheel description

**Tread**: "TR-ROLL" polyurethane, hardness 75 Shore A.

Centre: aluminium.

**Hub**: the housing is obtained by moulding and contains ball bearings series Z.