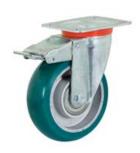

# **SERIES 62ER**

"TR-ROLL" POLYURETHANE WHEELS WITH ERGONOMIC ROUND PROFILE, ALUMINIUM CENTRE, SWIVEL TOP PLATE BRACKET TYPE NL WITH BRAKE

### Wheel description

**Tread**: "TR-ROLL" polyurethane, hardness 75 Shore A.

Centre: aluminium.

**Hub**: the housing is obtained by moulding and contains ball bearings series Z.

#### **Brake description**

#### Freno ad azionamento anteriore

This brake fully locks wheel and castor rotation.

Thanks to its optimised dimensions and fold-away pedal, the brake is easy to engage and extremely compact.

The hardened carbon steel spring has very high corrosion resistance.