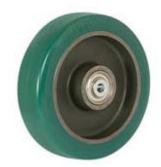

## Wheel description

Ruota in poliuretano "TR-ROLL", durezza 75 Shore A, ottime caratteristiche di scorrevolezza ed elasticità, buona resistenza ad usura e lacerazione. Nucleo in alluminio pressofuso.

#### Hub

The housing is obtained by moulding and turning and contains ball bearings series Z. The hub is available also without bearings.

Diameters: 200-400 mm

Carrying capacity: 800-1700 daN