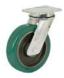

## **Electrowelded brackets EE MHD**

Max. carrying capacity 800 daN – available diameters 200 mm Top plate fastening. Adjustable rear-locking brake systems

#### **Electrowelded brackets EE HD**

Max. carrying capacity 1400 daN – available diameters 200-300 mm Top plate fastening. Adjustable rear-locking brake systems

## Supporti elettrosaldati tipo EE EHD

Max. carrying capacity 1700 daN – available diameters 400 mm Top plate fastening. Adjustable rear-locking brake systems