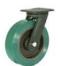

## **Electrowelded brackets EE MHD**

Max. carrying capacity 800 daN – available diameters 200 mm Top plate fastening. Adjustable rear-locking brake systems

#### **Electrowelded brackets EE HD**

Max. carrying capacity 1400 daN – available diameters 200-300 mm Top plate fastening. Adjustable rear-locking brake systems

## Supporti elettrosaldati tipo EE EHD

Max. carrying capacity 1700 daN – available diameters 400 mm Top plate fastening. Adjustable rear-locking brake systems