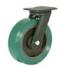

## **Electrowelded brackets EE MHD**

Max. carrying capacity 800 daN – available diameters 200 mm Top plate fastening. Adjustable rear-locking brake systems

#### **Electrowelded brackets EE HD**

Max. carrying capacity 1400 daN – available diameters 200-300 mm Top plate fastening. Adjustable rear-locking brake systems

## Supporti elettrosaldati tipo EE EHD

Max. carrying capacity 1700 daN – available diameters 400 mm Top plate fastening. Adjustable rear-locking brake systems