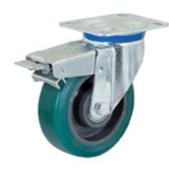

# **SERIES 62NY**

"TR-ROLL"POLYURETHANE WHEELS, ALSO AVAILABLE WITH ERGONOMIC ROUND PROFILE CENTER IN POLYAMIDE 6, FIXED BRACKET TYPE M WITH FRONT LOCKING BRAKE

### Adjustable front-locking brake

This brake fully locks wheel and castor rotation.

Thanks to its optimised dimensions and fold-away pedal, the brake is easy to engage and extremely compact.

Locking force can be adjusted using an M8 socket screw – 13 mm spannel.