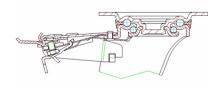

### Adjustable front-locking brake

This brake fully locks wheel and castor rotation.

Thanks to its optimised dimensions and fold-away pedal, the brake is easy to engage and extremely compact.

Locking force can be adjusted using an M8 socket screw – 13 mm spannel.