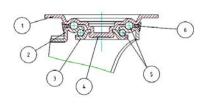

## Bracket description

Medium duty bracket type M (max. load capacity 400 daN)

- 1) Plate: electrolytically galvanised steel plate
- 2) Fork: electrolytically galvanised steel plate
- 3) Ball Racing Ring: electrolytically galvanised steel plate
- 4) King Pin: incorporated in top plate and cold riveted
- 5) Swivel actions: double ring of greased balls
- 6) **Dust seal**: blue polyethylene **Finishing**: electrolytic galvanisation