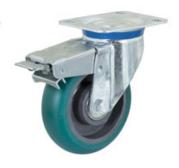

# **SERIES 62NY**

"TR-ROLL"POLYURETHANE WHEELS, ALSO AVAILABLE WITH ERGONOMIC ROUND PROFILE CENTER IN POLYAMIDE 6, FIXED BRACKET TYPE M WITH FRONT LOCKING BRAKE

### Adjustable front-locking brake

This brake fully locks wheel and castor rotation.

Thanks to its optimised dimensions and fold-away pedal, the brake is easy to engage and extremely compact.

Locking force can be adjusted using an M8 socket screw – 13 mm spannel.