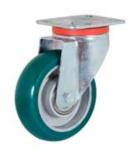

## **SERIES 62NY**

"TR-ROLL"POLYURETHANE WHEELS, ALSO AVAILABLE WITH ERGONOMIC ROUND PROFILE CENTER IN POLYAMIDE 6, SWIVEL TOP PLATE BRACKET TYPE NL

## Bracket description

Medium duty racket type NL (max. load capacity 300 daN)

- 1) Plate: electrolytically galvanised steel plate
- 2) Fork: electrolytically galvanised steel plate
- 3) Ball Racing Ring: electrolytically galvanised steel plate
- 4) King Pin: incorporated in top plate and cold riveted
- 5) Swivel actions: double ring of greased balls
- 6) Dust seal: blue polyethylene