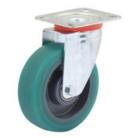

## **SERIES 62NY**

"TR-ROLL"POLYURETHANE WHEELS, ALSO AVAILABLE WITH ERGONOMIC ROUND PROFILE CENTER IN POLYAMIDE 6, SWIVEL TOP PLATE BRACKET TYPE NL

## Bracket description

Medium duty racket type NL (max. load capacity 300 daN)

- 1) Plate: electrolytically galvanised steel plate
- 2) Fork: electrolytically galvanised steel plate
- 3) Ball Racing Ring: electrolytically galvanised steel plate
- 4) King Pin: incorporated in top plate and cold riveted
- 5) Swivel actions: double ring of greased balls
- 6) Dust seal: blue polyethylene