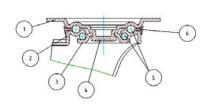

## Bracket description

Medium duty racket type NL (max. load capacity 300 daN)

- 1) Plate: electrolytically galvanised steel plate
- 2) Fork: electrolytically galvanised steel plate
- 3) Ball Racing Ring: electrolytically galvanised steel plate
- 4) King Pin: incorporated in top plate and cold riveted
- 5) Swivel actions: double ring of greased balls
- 6) Dust seal: blue polyethylene