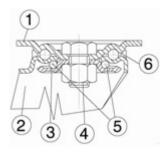

## Bracket description

## Medium-heavy duty bracket type P (max. carrying capacity 400 daN)

- 1) Plate: electrolytically galvanised steel plate
- 2) Fork: electrolytically galvanised steel plate
- 3) Ball Racing Ring: electrolytically galvanised steel plate
- 4) King Pin: steel screw class 8.8 and nut
- 5) **Swivel actions**: double ring of greased balls
- 6) **Dust seal**: red polyamide **Finishing**: yellow galvanisation