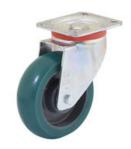

## **SERIES 62NY**

"TR-ROLL"POLYURETHANE WHEELS, ALSO AVAILABLE WITH ERGONOMIC ROUND PROFILE CENTER IN POLYAMIDE 6, SWIVEL TOP PLATE BRACKET TYPE P

## Medium-heavy duty bracket type P (max. carrying capacity 400 daN)

- 1) Plate: electrolytically galvanised steel plate
- 2) Fork: electrolytically galvanised steel plate
- 3) Ball Racing Ring: electrolytically galvanised steel plate
- 4) King Pin: steel screw class 8.8 and nut
- 5) **Swivel actions**: double ring of greased balls
- 6) **Dust seal**: red polyamide **Finishing**: yellow galvanisation