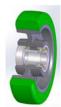

## Wheel description

**Tread**: "TR-ROLL" polyurethane wheels, hardness 75 Shore A, excellent sliding and elasticity, good resistance to wear and tear.

Center: polyamide 6.

**Hub**: the housing is obtained by moulding and contains ball bearings series Z.