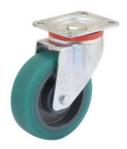

## **SERIES 62NY**

"TR-ROLL"POLYURETHANE WHEELS, ALSO AVAILABLE WITH ERGONOMIC ROUND PROFILE CENTER IN POLYAMIDE 6, SWIVEL TOP PLATE BRACKET TYPE P

## Medium-heavy duty bracket type P (max. carrying capacity 400 daN)

- 1) Plate: electrolytically galvanised steel plate
- 2) Fork: electrolytically galvanised steel plate
- 3) Ball Racing Ring: electrolytically galvanised steel plate
- 4) King Pin: steel screw class 8.8 and nut
- 5) **Swivel actions**: double ring of greased balls
- 6) **Dust seal**: red polyamide **Finishing**: yellow galvanisation