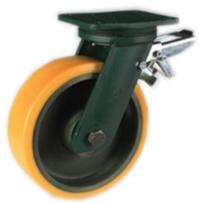

# **SERIES 63**

VULKOLLAN® WHEELS, CAST IRON CENTRE, SWIVEL TOP PLATE BRACKET TYPE EE HD WITH BRAKE

## Wheel description

Tread: Vulkollan® polyurethane tread; hardness 93 +/-2 Shore A

Centre: cast iron.

Hub: the housing is obtained by moulding and turning and contains ball bearings

series Z