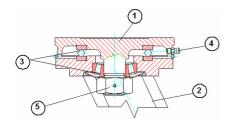

## **Bracket description**

#### EE Heavy Duty bracket (max. load capacity 2500 daN)

- 1) Plate: forged steel with integrated pin
- 2) Fork: drawn sides electrowelded to the flange
- 3) Swivel actions: axial ball bearing and taper roller bearing
- 4) Lubricator
- 5) Nut anti-loosening system
  Finish: dark green powder coating