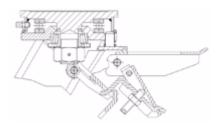

### **Brake description**

#### Rear adjustable brake

Double-action brake that locks the wheel and the castor at the same time. The brake is efficient and easy to use: a simple top-to-bottom movement using the tip of the foot on two independent pedals is all that's needed to engage and release the lock quickly and smoothly. Locking force can be adjusted using an M8 socket screw.