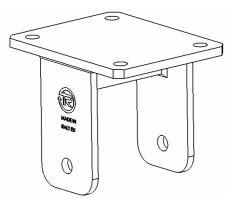

## Bracket description

## Medium Heavy Duty bracket type EEG (max. load capacity 900 daN)

The bracket is made by a steel forged fixing plate with 4 holes, by two steel drawn sides and by a steel central stiffening. These elements are bounded by welding and properly protected against oxydation by electrolitycally galvanisation.