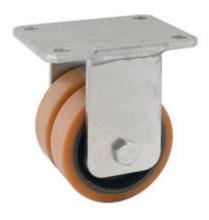

## **SERIES 63**

VULKOLLAN<sup>®</sup> WHEELS, CAST IRON CENTRE, FIXED BRACKET TYPE EEG MHD

Wheel description

**Tread**: Vulkollan<sup>®</sup> polyurethane tread; hardness 93 +/-2 Shore A **Centre**: cast iron. **Hub**: the housing is obtained by moulding and turning and contains ball bearings series Z

## Medium Heavy Duty bracket type EEG (max. load capacity 900 daN)

The bracket is made by a steel forged fixing plate with 4 holes, by two steel drawn sides and by a steel central stiffening. These elements are bounded by welding and properly protected against oxydation by electrolitycally galvanisation.