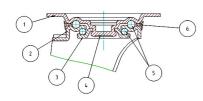

## **Bracket description**

Medium duty bracket type M (max. load capacity 500 daN)

- 1) Plate: electrolytically galvanised steel plate
- 2) Fork: electrolytically galvanised steel plate
- 3) Ball Racing Ring: electrolytically galvanised steel plate
- 4) King Pin: incorporated in top plate and cold riveted
- 5) Swivel actions: double ring of greased balls
- 6) **Dust seal**: blue polyethylene **Finishing**: electrolytic galvanisation