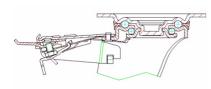

## **Brake description**

## Adjustable front-locking brake

This brake fully locks wheel and castor rotation.

Thanks to its optimised dimensions and fold-away pedal, the brake is easy to engage and extremely compact.

Locking force can be adjusted using an M8 socket screw – 13 mm spannel.