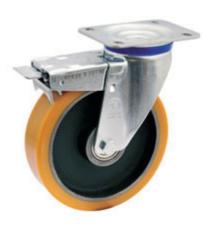

VULKOLLAN® WHEELS, CAST IRON CENTRE, SWIVEL TOP PLATE BRACKET TYPE M WITH BRAKE

## Wheel description

Tread: Vulkollan® polyurethane tread; hardness 93 +/-2 Shore A

Centre: cast iron.

Hub: the housing is obtained by moulding and turning and contains ball bearings

series Z

## **Bracket description**

Medium duty bracket type M (max. load capacity 500 daN)

- 1) Plate: electrolytically galvanised steel plate
- 2) Fork: electrolytically galvanised steel plate
- 3) Ball Racing Ring: electrolytically galvanised steel plate
- 4) King Pin: incorporated in top plate and cold riveted
- 5) Swivel actions: double ring of greased balls
- 6) **Dust seal**: blue polyethylene **Finishing**: electrolytic galvanisation