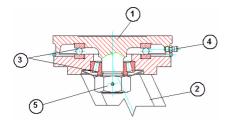

# Bracket description

#### EE Heavy Duty bracket (max. load capacity 2500 daN)

- 1) Plate: forged steel with integrated pin
- 2) Fork: drawn sides electrowelded to the flange
- 3) Swivel actions: axial ball bearing and taper roller bearing
- 4) Lubricator

5) Nut anti-loosening system

Finish: dark green powder coating Fitting top plate