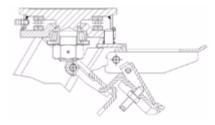

## Brake description

#### Rear adjustable brake

Double-action brake that locks the wheel and the castor at the same time. The brake is efficient and easy to use: a simple top-to-bottom movement using the tip of the foot on two independent pedals is all that's needed to engage and release the lock quickly and smoothly. Locking force can be adjusted using an M8 socket screw.