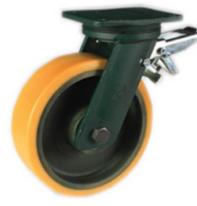

# **SERIES 64**

"TR" POLYURETHANE WHEELS, CAST IRON CENTRE, SWIVEL TOP PLATE BRACKET TYPE EE HD WITH REAR ADJUSTABLE BRAKE

### Wheel description

**Tread**: "TR" polyurethane, hardness 95 +/- 3 Shore A. **Centre**: cast iron. **Hub**: the housing is obtained by moulding and turning and contains ball bearings series Z

#### Rear adjustable brake

Double-action brake that locks the wheel and the castor at the same time. The brake is efficient and easy to use: a simple top-to-bottom movement using the tip of the foot on two independent pedals is all that's needed to engage and release the lock quickly and smoothly. Locking force can be adjusted using an M8 socket screw.