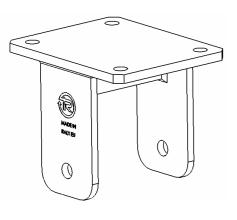

## **Bracket description**

Medium Heavy Duty bracket type EEG (max. load capacity 900 daN)

The bracket is made by a steel forged fixing plate with 4 holes, by two steel drawn sides and by a steel central stiffening. These elements are bounded by welding and properly protected against oxydation by electrolitycally galvanisation.