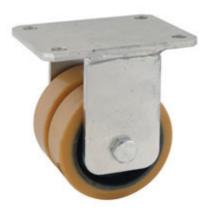

## **SERIES 64**

"TR" POLYURETHANE WHEELS, CAST IRON CENTRE, FIXED BRACKET TYPE EEG MHD

## Wheel description

Tread: "TR" polyurethane, hardness 95 +/- 3 Shore A.

Centre: cast iron.

Hub: the housing is obtained by moulding and turning and contains ball bearings

series Z

## **Bracket description**

Medium Heavy Duty bracket type EEG (max. load capacity 900 daN)

The bracket is made by a steel forged fixing plate with 4 holes, by two steel drawn sides and by a steel central stiffening. These elements are bounded by welding and properly protected against oxydation by electrolitycally galvanisation.