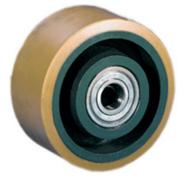

#### Wheel description

"TR" polyurethane wheels, hardness 95+/-3 Shore A, excellent sliding and elasticity, good resistance to wear and tear.

#### Hub

The housing is obtained by moulding and turning and contains ball bearings series Z. The hub is available also without bearings.

Diameters: 80-400 mm Carrying capacity: 280-2800 daN