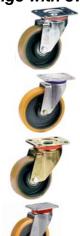

## Fittings with swivel, fixed and swivel with brake brackets

#### Standard duty brackets type NL

Max. carrying capacity 400 daN – available diameters 80-300 mm Top plate fastening. Front-locking brake systems.

## Medium duty brackets type M

Max. carrying capacity 500 daN – available diameters 150-200 mm Top plate fastening. Adjustable front-locking brake

#### Medium-heavy duty brackets type P

Max. carrying capacity 750 daN – available diameters 80-200 mm Top plate fastening. Front-locking and adjustable rear-locking brake systems

#### Extra-heavy duty brackets type EP

Max. carrying capacity 1600 daN – available diameters 100-250 mm Top plate fastening. Adjustable rear-locking brake systems