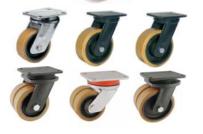

## Fittings with swivel, fixed and swivel with brake brackets

#### Electro-welded brackets type EE MHD – EE HD – EE EHD Max. carrying capacity 3500 daN – available diameters 100-400 mm

Top plate fastening. Adjustable rear-locking brake systems

**Paired electro-welded brackets type EEG MHD – EEG HD – EEG EHD** Max. carrying capacity 3500 daN – available diameters 100-250 mm Top plate fastening.