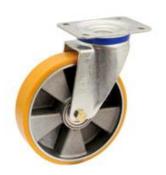

## **SERIES 65**

"TR" POLYURETHANE WHEELS, ALUMINIUM CENTRE, SWIVEL TOP PLATE BRACKET TYPE "M"

## Wheel description

**Tread**: "TR" polyurethane, hardness 93 +/- 5 Shore A, excellent rolling resistance and elasticity, good resistance to wear and to tearing.

Centre: aluminium.

**Hub**: the housing is obtained by moulding and contains ball bearings series Z.