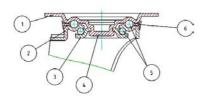

## **Bracket description**

Medium duty bracket type M (max. carrying capacity 500 daN)

- 1) Plate: electrolytically galvanised steel plate
- 2) Fork: electrolytically galvanised steel plate
- 3) Ball Racing Ring: electrolytically galvanised steel plate
- 4) King Pin: incorporated in top plate and cold riveted
- 5) Swivel actions: double ring of greased balls

6) **Dust seal**: blue polyethylene **Finishing**: electrolytic galvanisation

Fitting: top plate