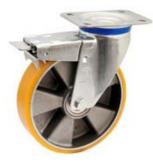

# SERIE 65

## "TR" POLYURETHANE WHEELS, ALUMINIUM CENTRE, SWIVEL TOP PLATE BRACKET TYPE "M" WITH BRAKE

### Wheel description

**Tread**: "TR" polyurethane, hardness 93 +/- 5 Shore A, excellent rolling resistance and elasticity, good resistance to wear and to tearing. **Centre**: aluminium. **Hub**: the housing is obtained by moulding and contains ball bearings series Z.

# Brake description

#### Adjustable front-locking brake

This brake fully locks wheel and castor rotation. Thanks to its optimised dimensions and fold-away pedal, the brake is easy to engage and extremely compact. Locking force can be adjusted using an M8 socket screw – 13 mm spannel.