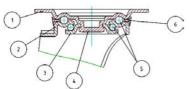

# Bracket description

#### Medium duty bracket type M (max. carrying capacity 500 daN)

- 1) Plate: electrolytically galvanised steel plate
- 2) Fork: electrolytically galvanised steel plate
- 3) Ball Racing Ring: electrolytically galvanised steel plate
- 4) King Pin: incorporated in top plate and cold riveted
- 5) **Swivel actions**: double ring of greased balls
- 6) Dust seal: blue polyethylene
- Finishing: electrolytic galvanisation Fitting: top plate