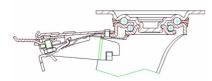

# Brake description

#### Adjustable front-locking brake

This brake fully locks wheel and castor rotation. Thanks to its optimised dimensions and fold-away pedal, the brake is easy to engage and extremely compact. Locking force can be adjusted using an M8 socket screw – 13 mm spannel.