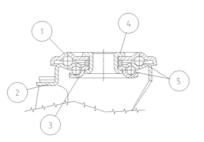

## **Bracket description**

## Standard duty bracket type NL (max. carrying capacity 400 daN)

- Plate: electrolytically galvanised steel plate
  Fork: electrolytically galvanised steel plate
- 3) Ball Racing Ring: electrolytically galvanised steel plate
- 4) King Pin: incorporated in top plate and cold riveted
- 5) **Swivel actions**: double ring of greased balls