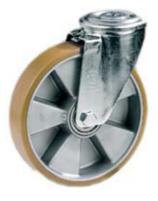

## **SERIES 65**

"TR" POLYURETHANE WHEELS, ALUMINIUM CENTRE, SWIVEL BOLT HOLE BRACKET TYPE "NL"

## Wheel description

**Tread**: "TR" polyurethane, hardness 93 +/- 5 Shore A, excellent rolling resistance and elasticity, good resistance to wear and to tearing. **Centre**: aluminium. **Hub**: the housing is obtained by moulding and contains ball bearings series Z.