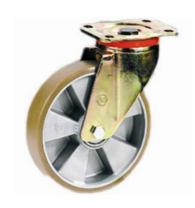

## **SERIES 65**

"TR" POLYURETHANE WHEELS, ALUMINIUM CENTRE, SWIVEL TOP PLATE BRACKET TYPE "P"

## Wheel description

**Tread**: "TR" polyurethane, hardness 93 +/- 5 Shore A, excellent rolling resistance and elasticity, good resistance to wear and to tearing. **Centre**: aluminium.

**Hub**: the housing is obtained by moulding and contains ball bearings series Z.