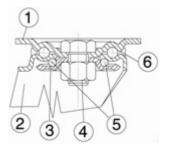

## Medium-heavy duty bracket type P (max. carrying capacity 750 daN)

- 1) Plate: electrolytically galvanised steel plate
- 2) Fork: electrolytically galvanised steel plate
- 3) Ball Racing Ring: electrolytically galvanised steel plate
- 4) King Pin: steel screw class 8.8 and nut
- 5) Swivel actions: double ring of greased balls
- 6) **Dust seal**: red polyamide **Finishing**: yellow galvanisation